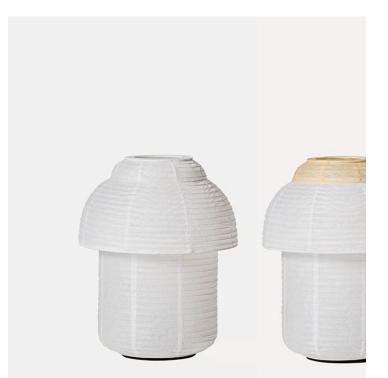

# DATASHEET PAPIER Ø30 DOUBLE TABLE

Papier is designed around curves - soft curves that create unities. The lamps in the collection are created from the same starting point, a number of shapes have been repeated, distorted and refined until they have reached the right expression and style. The distribution of the light through the paper is not only very aesthetic but also highly functional and practical. Rice paper has many unique qualities - it contributes with lightness, elegance and tactility and the lamps appear as almost floating sculptures.

Papier Ø30 Double Table

#### Description

Rice paper and metal structure. 3m black textile cord with dimmer switch.

**Design** Nina Bruun, 2022

**Shade Measurements** Ø30 x H38 cm

Specifications CE-Certified IP20 E27 Socket, max 40W

**Packaging Measurements** (2 kolli) #1 L33 x W33 x H6cm #2 L33 x W31 x H12 cm

**Weight (incl. packaging) #1** 0,5 kg **#2** 0,5 kg

**Production** Made in PRC

Ø30 x H38 cm

L33 x W33 x H6 cm

L33 x W31 x H12 cm