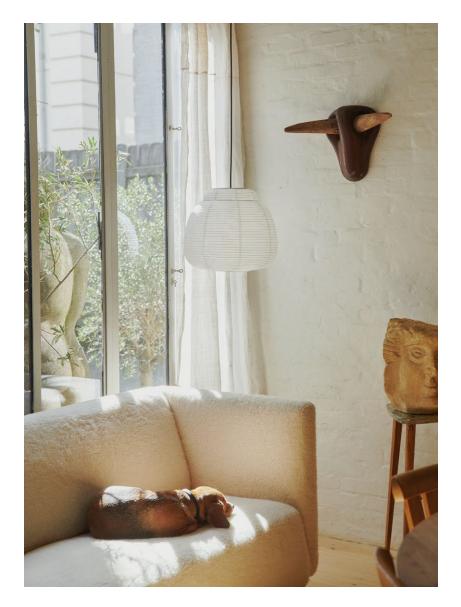

### PAPIER LAMP

Ø40 Single Pendant, White

# DATASHEET PAPIER Ø40 SINGLE PENDANT

Papier is designed around curves - soft curves that create unities. The lamps in the collection are created from the same starting point, a number of shapes have been repeated, distorted and refined until they have reached the right expression and style. The distribution of the light through the paper is not only very aesthetic but also highly functional and practical. Rice paper has many unique qualities - it contributes with lightness, elegance and tactility and the lamps appear as almost floating sculptures.

Papier Ø40 Single Pendant

**Description** Rice paper and metal structure. 3m black textile cord.

**Design** Nina Bruun, 2022

**Shade Measurements** Ø40 x H36 cm

Specifications CE-Certified IP20 E27 Socket, max 40W