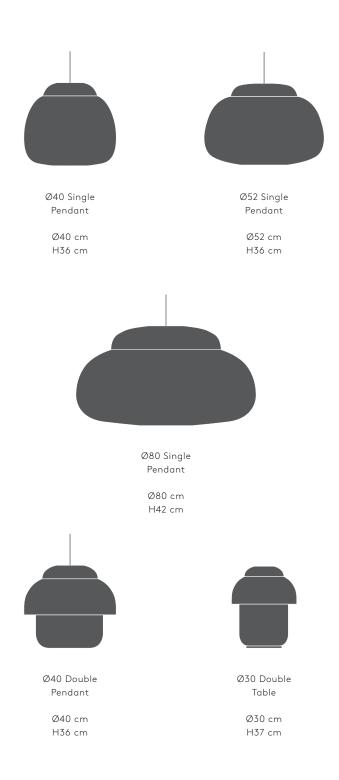

# DATASHEET PAPIER Ø40 SINGLE PENDANT

Papier is designed around curves - soft curves that create unities. The lamps in the collection are created from the same starting point, a number of shapes have been repeated, distorted and refined until they have reached the right expression and style. The distribution of the light through the paper is not only very aesthetic but also highly functional and practical. Rice paper has many unique qualities - it contributes with lightness, elegance and tactility and the lamps appear as almost floating sculptures.

Papier Ø40 Single Pendant

**Description** Rice paper and metal structure. 3m black textile cord.

**Design** Nina Bruun, 2022

**Shade Measurements** Ø40 x H36 cm

Specifications CE-Certified IP20 E27 Socket, max 40W

# DATASHEET PAPIER Ø52 SINGLE PENDANT

Papier is designed around curves - soft curves that create unities. The lamps in the collection are created from the same starting point, a number of shapes have been repeated, distorted and refined until they have reached the right expression and style. The distribution of the light through the paper is not only very aesthetic but also highly functional and practical. Rice paper has many unique qualities - it contributes with lightness, elegance and tactility and the lamps appear as almost floating sculptures.

Papier Ø52 Single Pendant

**Description** Rice paper and metal structure. 3m black textile cord.

**Design** Nina Bruun, 2022

**Shade Measurements** Ø52 x H36 cm

Specifications CE-Certified IP20 E27 Socket, max 40W

# DATASHEET PAPIER Ø80 SINGLE PENDANT

Papier is designed around curves - soft curves that create unities. The lamps in the collection are created from the same starting point, a number of shapes have been repeated, distorted and refined until they have reached the right expression and style. The distribution of the light through the paper is not only very aesthetic but also highly functional and practical. Rice paper has many unique qualities - it contributes with lightness, elegance and tactility and the lamps appear as almost floating sculptures.

Papier Ø80 Single Pendant

Description Rice paper and metal structure. 3m black textile cord.

**Design** Nina Bruun, 2022

**Shade Measurements** Ø80 x H42 cm

Specifications CE-Certified IP20 E27 Socket, max 40W

# DATASHEET PAPIER Ø40 DOUBLE PENDANT

Papier is designed around curves - soft curves that create unities. The lamps in the collection are created from the same starting point, a number of shapes have been repeated, distorted and refined until they have reached the right expression and style. The distribution of the light through the paper is not only very aesthetic but also highly functional and practical. Rice paper has many unique qualities - it contributes with lightness, elegance and tactility and the lamps appear as almost floating sculptures.

Papier Ø40 Double Pendant

**Description** Rice paper and metal structure. 3m black textile cord.

**Design** Nina Bruun, 2022

**Shade Measurements** Ø40 x H36 cm

Specifications CE-Certified IP20 E27 Socket, max 40W

# DATASHEET PAPIER Ø30 DOUBLE TABLE

Papier is designed around curves - soft curves that create unities. The lamps in the collection are created from the same starting point, a number of shapes have been repeated, distorted and refined until they have reached the right expression and style. The distribution of the light through the paper is not only very aesthetic but also highly functional and practical. Rice paper has many unique qualities - it contributes with lightness, elegance and tactility and the lamps appear as almost floating sculptures.

#### Description

Rice paper and metal structure. 3m black textile cord with dimmer switch.

**Design** Nina Bruun, 2022

**Shade Measurements** Ø30 x H38 cm

Specifications CE-Certified IP20 E27 Socket, max 40W