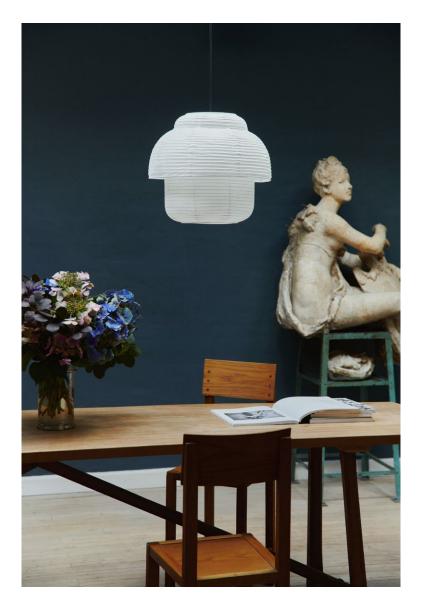

#### PAPIER LAMP

Ø40 Double Pendant, White

# DATASHEET PAPIER Ø40 DOUBLE PENDANT

Papier is designed around curves - soft curves that create unities. The lamps in the collection are created from the same starting point, a number of shapes have been repeated, distorted and refined until they have reached the right expression and style. The distribution of the light through the paper is not only very aesthetic but also highly functional and practical. Rice paper has many unique qualities - it contributes with lightness, elegance and tactility and the lamps appear as almost floating sculptures.

Papier Ø40 Double Pendant

**Description** Rice paper and metal structure. 3m black textile cord.

**Design** Nina Bruun, 2022

**Shade Measurements** Ø40 x H36 cm

Specifications CE-Certified IP20 E27 Socket, max 40W