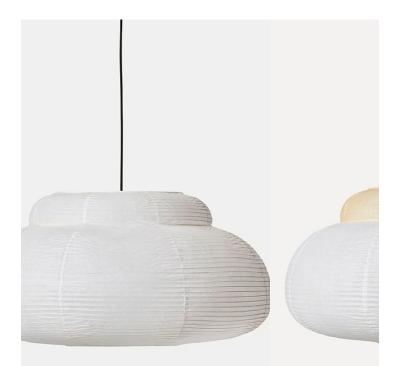

# DATASHEET PAPIER Ø40 DOUBLE PENDANT

Papier is designed around curves - soft curves that create unities. The lamps in the collection are created from the same starting point, a number of shapes have been repeated, distorted and refined until they have reached the right expression and style. The distribution of the light through the paper is not only very aesthetic but also highly functional and practical. Rice paper has many unique qualities - it contributes with lightness, elegance and tactility and the lamps appear as almost floating sculptures.

Papier Ø40 Double Pendant

**Description** Rice paper and metal structure. 3m black textile cord.

**Design** Nina Bruun, 2022

**Shade Measurements** Ø40 x H36 cm

Specifications CE-Certified IP20 E27 Socket, max 40W

#### PAPIER LAMP

Ø40 Double Pendant, White