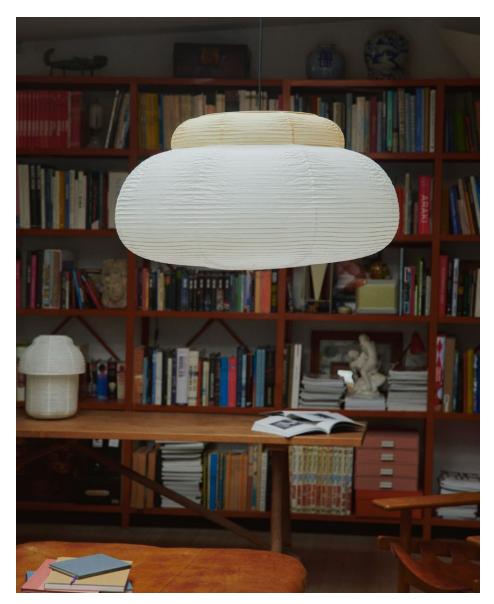

### PAPIER LAMP

Ø80 Single Pendant, Soft Yellow

# DATASHEET PAPIER Ø40 SINGLE PENDANT

Papier is designed around curves - soft curves that create unities. The lamps in the collection are created from the same starting point, a number of shapes have been repeated, distorted and refined until they have reached the right expression and style. The distribution of the light through the paper is not only very aesthetic but also highly functional and practical. Rice paper has many unique qualities - it contributes with lightness, elegance and tactility and the lamps appear as almost floating sculptures.

Papier Ø40 Single Pendant

**Description** Rice paper and metal structure. 3m black textile cord.

**Design** Nina Bruun, 2022

**Shade Measurements** Ø40 x H36 cm

Specifications CE-Certified IP20 E27 Socket, max 40W