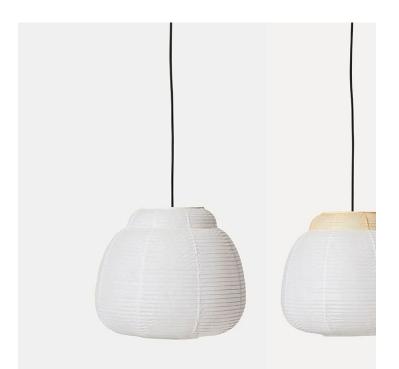

# DATASHEET PAPIER Ø40 SINGLE PENDANT

Papier is designed around curves - soft curves that create unities. The lamps in the collection are created from the same starting point, a number of shapes have been repeated, distorted and refined until they have reached the right expression and style. The distribution of the light through the paper is not only very aesthetic but also highly functional and practical. Rice paper has many unique qualities - it contributes with lightness, elegance and tactility and the lamps appear as almost floating sculptures.

Papier Ø40 Single Pendant

**Description** Rice paper and metal structure. 3m black textile cord.

**Design** Nina Bruun, 2022

**Shade Measurements** Ø40 x H36 cm

Specifications CE-Certified IP20 E27 Socket, max 40W