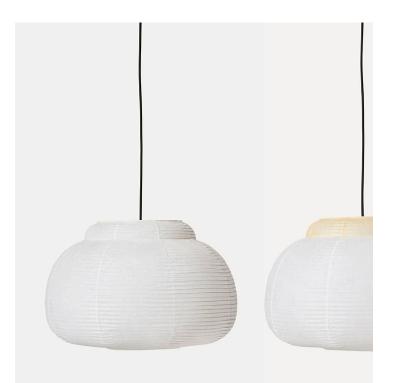

# DATASHEET PAPIER Ø40 SINGLE PENDANT

Papier is designed around curves - soft curves that create unities. The lamps in the collection are created from the same starting point, a number of shapes have been repeated, distorted and refined until they have reached the right expression and style. The distribution of the light through the paper is not only very aesthetic but also highly functional and practical. Rice paper has many unique qualities - it contributes with lightness, elegance and tactility and the lamps appear as almost floating sculptures.

Papier Ø40 Single Pendant

**Description** Rice paper and metal structure. 3m black textile cord.

**Design** Nina Bruun, 2022

**Shade Measurements** Ø40 x H36 cm

Specifications CE-Certified IP20 E27 Socket, max 40W

Papier Ø80 Single Pendant

Description Rice paper and metal structure. 3m black textile cord.

**Design** Nina Bruun, 2022

**Shade Measurements** Ø80 x H42 cm

Specifications CE-Certified IP20 E27 Socket, max 40W