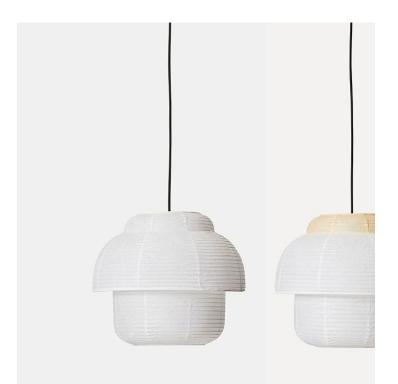

# DATASHEET PAPIER Ø40 DOUBLE PENDANT

Papier is designed around curves - soft curves that create unities. The lamps in the collection are created from the same starting point, a number of shapes have been repeated, distorted and refined until they have reached the right expression and style. The distribution of the light through the paper is not only very aesthetic but also highly functional and practical. Rice paper has many unique qualities - it contributes with lightness, elegance and tactility and the lamps appear as almost floating sculptures.

Papier Ø40 Double Pendant

**Description** Rice paper and metal structure. 3m black textile cord.

**Design** Nina Bruun, 2022

**Shade Measurements** Ø40 x H36 cm

Specifications CE-Certified IP20 E27 Socket, max 40W

**Packaging Measurements #1** L43 x W43 x H6 cm **#2** L37 x W41 x H8 cm

Weight (incl. packaging) #1 0,3 kg #2 0,3 kg

**Production** Made in PRC

Ø40 x H36 cm

L43 x W43 x H6 cm

L37 x W41 x H8 cm