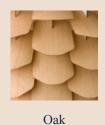

Zappy small with oak veneer

Inspired by the cone of the French pine, this lamp arouses the feel of nature and forest into your home. *Zappy* stands out with its soft and inviting glow. The carefully handmade lamp of ash or oak veneer illuminates any indoor space with sublime light quality. With its delicate wooden panels and the detailed natural design, it impresses as a beautiful lighting object and will be a focal point in any room. The veneer panels of Zappy gently open or close with change of room temperature, creating different subtleties of the indirect light.