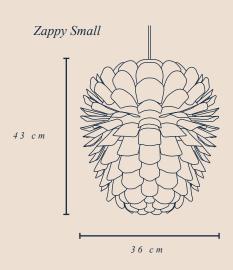

Zappy small with oak veneer

Inspired by the cone of the French pine, this lamp arouses the feel of nature and forest into your home. *Zappy* stands out with its soft and inviting glow. The carefully handmade lamp of ash or oak veneer illuminates any indoor space with sublime light quality. With its delicate wooden panels and the detailed natural design, it impresses as a beautiful lighting object and will be a focal point in any room. The veneer panels of Zappy gently open or close with change of room temperature, creating different subtleties of the indirect light.

# the ZAPPY LAMP





# PRODUCTION PROCESS

Zappy is handmade in our workshop from sustainable wood.

# **DIMENSIONS**

Zappy Small | 36 cm x 43 cm Zappy | 55 cm x 65 cm

# TYPE | ENVIRONMENT

Pendant lamp | indoor

#### WEIGHT

Zappy Small | 0,97 kg Zappy | 1,63 kg

# **MATERIAL**





COLOR FINISH

Natural Wood Natural

#### **CORD**

Textile cord | length: 2,5 m

Cream

# the ZAPPY LAMP

#### LIGHT SOURCE & ENERGY EFFICIENCY

E27 | Bulb is not included

Compatible with bulbs of the energy classes: A++ - E

Suggested lightbulb:



L E D - 11 W



H - 40 W



I - 60 W

**SPECIFICATIONS** 

**VOLTAGE** 



220V - 240V | 50Hz Other cords (voltage) on request.

#### **CANOPY**

Cable Cup covering included | white or black | 15,8 cm x 6 cm Made out of soft material (PVC). The cup can be easily folded over and