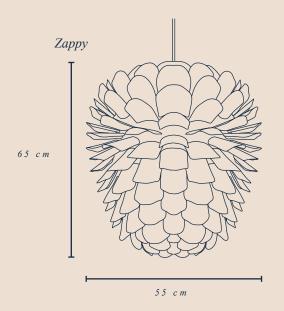

Zappy small with oak veneer

Inspired by the cone of the French pine, this lamp arouses the feel of nature and forest into your home. *Zappy* stands out with its soft and inviting glow. The carefully handmade lamp of ash or oak veneer illuminates any indoor space with sublime light quality. With its delicate wooden panels and the detailed natural design, it impresses as a beautiful lighting object and will be a focal point in any room. The veneer panels of Zappy gently open or close with change of room temperature, creating different subtleties of the indirect light.

# the ZAPPY LAMP





# PRODUCTION PROCESS

Zappy is handmade in our workshop from sustainable wood.

# **DIMENSIONS**

Zappy Small | 36 cm x 43 cm Zappy | 55 cm x 65 cm

# TYPE | ENVIRONMENT

Pendant lamp | indoor

#### WEIGHT

Zappy Small | 0,97 kg Zappy | 1,63 kg

# **MATERIAL**





COLOR FINISH

Natural Wood Natural

#### **CORD**

Textile cord | length: 2,5 m

Cream

# the ZAPPY LAMP

#### LIGHT SOURCE & ENERGY EFFICIENCY

E27 | Bulb is not included

Compatible with bulbs of the energy classes: A++ - E

Suggested lightbulb:



L E D - 11 W



H - 40 W



I - 60 W

**SPECIFICATIONS** 

**VOLTAGE** 



220V - 240V | 50Hz Other cords (voltage) on request.

#### **CANOPY**

Cable Cup covering included | white or black | 15,8 cm x 6 cm Made out of soft material (PVC). The cup can be easily folded over and fi