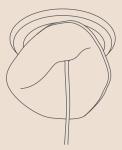

Zappy small with oak veneer

Inspired by the cone of the French pine, this lamp arouses the feel of nature and forest into your home. *Zappy* stands out with its soft and inviting glow. The carefully handmade lamp of ash or oak veneer illuminates any indoor space with sublime light quality. With its delicate wooden panels and the detailed natural design, it impresses as a beautiful lighting object and will be a focal point in any room. The veneer panels of Zappy gently open or close with change of room temperature, creating different subtleties of the indirect light.