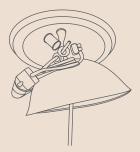

Zappy small with oak veneer

Inspired by the cone of the French pine, this lamp arouses the feel of nature and forest into your home. *Zappy* stands out with its soft and inviting glow. The carefully handmade lamp of ash or oak veneer illuminates any indoor space with sublime light quality. With its delicate wooden panels and the detailed natural design, it impresses as a beautiful lighting object and will be a focal point in any room. The veneer panels of Zappy gently open or close with change of room temperature, creating different subtleties of the indirect light.

#### **CANOPY**

Cable Cup covering included | white or black | 15,8 cm x 6 cm Made out of soft material (PVC). The cup can be easily folded over and fits tight to the ceiling.