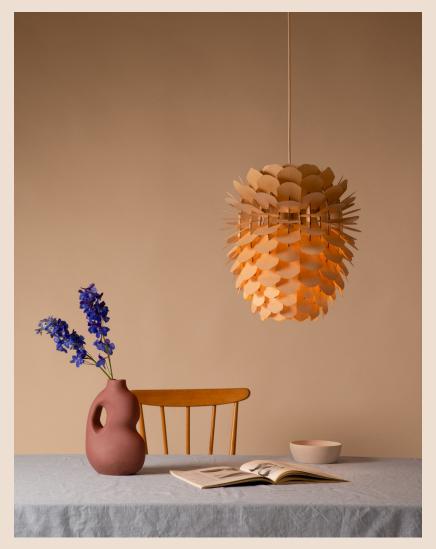

Zappy small with oak veneer

Inspired by the cone of the French pine, this lamp arouses the feel of nature and forest into your home. *Zappy* stands out with its soft and inviting glow. The carefully handmade lamp of ash or oak veneer illuminates any indoor space with sublime light quality. With its delicate wooden panels and the detailed natural design, it impresses as a beautiful lighting object and will be a focal point in any room. The veneer panels of Zappy gently open or close with change of room temperature, creating different subtleties of the indirect light.