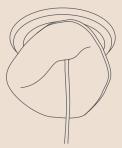

#### **CANOPY**

Cable Cup covering included | white or black | 15,8 cm x 6 cm Made out of soft material (PVC). The cup can be easily folded over and fits tight to the ceiling.