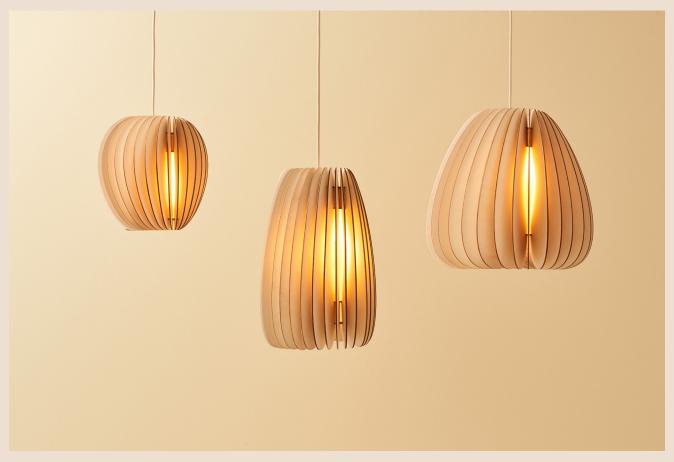

# the SERIES A LAMP

designed by Niklas Jessen | 2012

Series A - "Pirum" | "Secundum" | "Volum"

*Pirum, Volum and Secundum*: Three lamps that stand for naturally warm light. Despite the organic form the Series A has a graphic and clear line.

All three lights are constructed by the same principles and yet every lamp still stands out with its own special design and character. The intricate structure of the lamp allows the light to subtly shine through the thin wooden slats and cast.