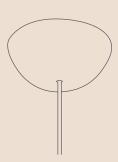

# the SERIES A LAMP

designed by Niklas Jessen | 2012

Series A - "Pirum" | "Secundum" | "Volum"

*Pirum, Volum and Secundum*: Three lamps that stand for naturally warm light. Despite the organic form the Series A has a graphic and clear line.

All three lights are constructed by the same principles and yet every lamp still stands out with its own special design and character. The intricate structure of the lamp allows the light to subtly shine through the thin wooden slats and cast.