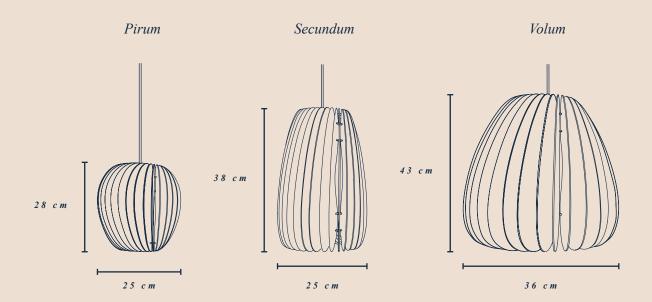

# the SERIES A LAMP

designed by Niklas Jessen | 2012

Series A - "Pirum" | "Secundum" | "Volum"

*Pirum, Volum and Secundum*: Three lamps that stand for naturally warm light. Despite the organic form the Series A has a graphic and clear line.

## **DIMENSIONS**

| Pirum    | 25 cm x 28 cm |
|----------|---------------|
| Secundum | 25 cm x 38 cm |
| Volum    | 36 cm x 43 cm |