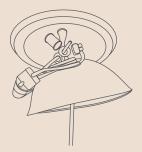

#### **CANOPY**

Cable Cup covering included | white or black | 15,8 cm x 6 cm Made out of soft material (PVC). The cup can be easily folded over and fits tight to the ceiling.