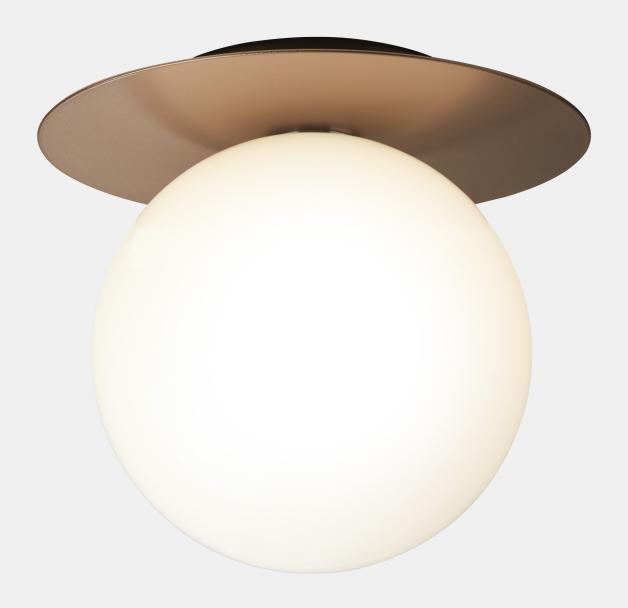

## NUURA

LIILA 1 LARGE dark bronze / opal

Design: Sofie Refer, 2018

Liila 1 Large works well as a single lamp or grouped in a decorative formation. Liila 1 Large also suits smaller rooms, the bathroom and the entrance hall.

Explore the rest of the Liila collection on our website, here

**Product no.:** EU - 2046040 / US - 3046033

Type: Wall / ceiling light - indoor

**Colour:** Glass: opal white / Metal: dark bronze

**Materials:** Powder-coated metal, mouth-blown

glass

**Dimensions:** 245mm / 9,6in x 230mm / 9in

Ceilling plate: ø140mm / 5.5in(EU)

ø145mm / 5,7in (US) Glass: ø200 / 7,9in

Weight: Armature + glass: 1190g

**Packaging:** Dimensions: L: 523mm / 20,6in x W: