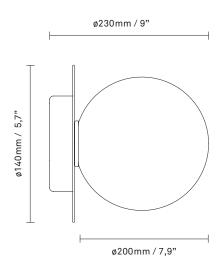

glass

**Dimensions:** 245mm / 9,6in x 230mm / 9in

Ceilling plate: ø140mm / 5.5in(EU)

ø145mm / 5,7in (US) Glass: ø200 / 7,9in

Weight: Armature + glass: 1190g

**Packaging:** Dimensions: L: 523mm / 20,6in x W: