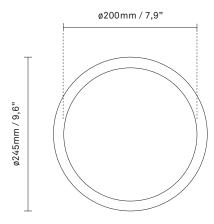

glass

**Dimensions:** 245mm / 9,6in x 230mm / 9in

Ceilling plate: ø140mm / 5.5in(EU)

ø145mm / 5,7in (US) Glass: ø200 / 7,9in

Weight: Armature + glass: 1190g

**Packaging:** Dimensions: L: 523mm / 20,6in x W: