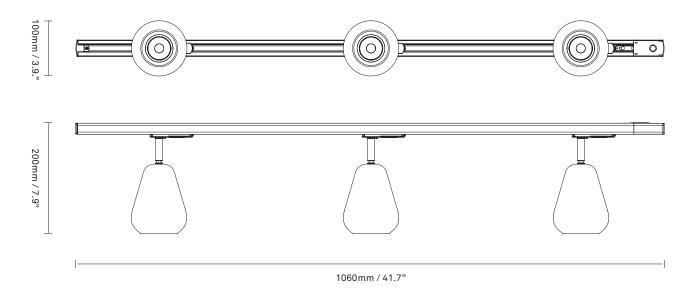

**Product no.:** EU - 2019007

Type: Track Light

Colour: White

Materials: Powder-coated metal

**Dimensions:** 200mm / 7.9in Ø100mm / 3.9in

1060mm / 41.7in

Weight: Armature:1300g

**Packaging:** Dimensions: L: 1170mm / 66.9in