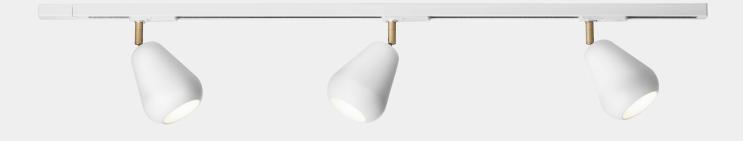

## **NUURA**

ANOLI SPOT TRACK (3 PCS + TRACK) nordic gold / white

Design: Sofie Refer, 2024

**Anoli Spot Track** is a flexible and adaptable design that provides both general and accent lighting. **Explore the rest of the Anoli collection** on our website, <u>here</u>

**Product no.:** EU - 2019007

Type: Track Light

Colour: White

Materials: Powder-coated metal

**Dimensions:** 200mm / 7.9in Ø100mm / 3.9in

1060mm / 41.7in

Weight: Armature:1300g

**Packaging:** Dimensions: L: 1170mm / 66.9in