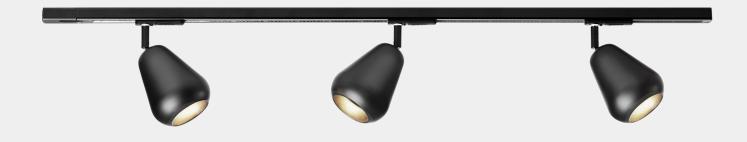

## **NUURA**

ANOLI SPOT TRACK (3 PCS + TRACK) black / black

Design: Sofie Refer, 2024

**Anoli Spot Track** is a flexible and adaptable design that provides both general and accent lighting. **Explore the rest of the Anoli collection** on our website, <u>here</u>