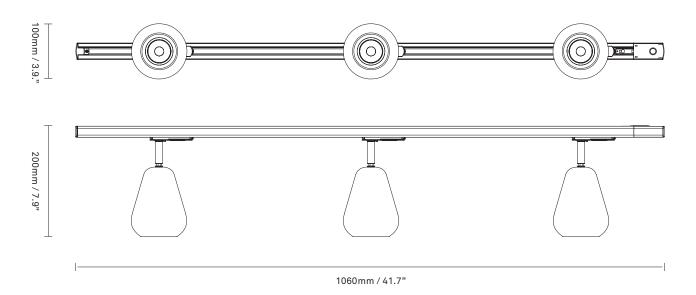

**Product no.:** EU - 2019008

Type: Track Light

Colour: Black

Materials: Powder-coated metal

**Dimensions:** 200mm / 7.9in Ø100mm / 3.9in

1060mm / 41.7in

Weight: Armature:1300g

**Packaging:** Dimensions: L: 1170mm / 66.9in