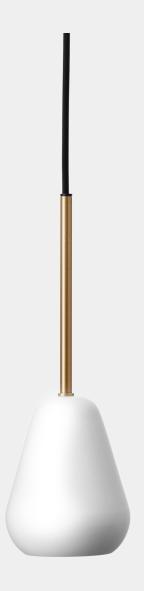

## **NUURA**

ANOLI SPOT PENDANT nordic gold / white

Design: Sofie Refer, 2024

**Anoli Spot Pendant** maximises available space and minimises shadows, bringing focused illumination where it's needed most. **Explore the rest of the Anoli collection** on our website, <u>here</u>

**Product no.:** EU - 2013007

Type: Pendant - indoor

Colour: White

Materials: Powder-coated metal

**Dimensions:** 290mm / 11.4in Ø100mm / 3.9in

Cable length: 2500mm / 98.4in

Weight: Armature: 360g

**Packaging:** Dimensions: L: 125mm / x4.9in