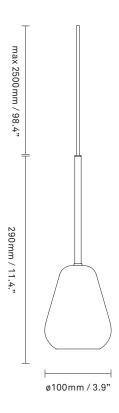

**Product no.:** EU - 2013007

Type: Pendant - indoor

Colour: White

Materials: Powder-coated metal

**Dimensions:** 290mm / 11.4in Ø100mm / 3.9in

Cable length: 2500mm / 98.4in

Weight: Armature: 360g

**Packaging:** Dimensions: L: 125mm / x4.9in