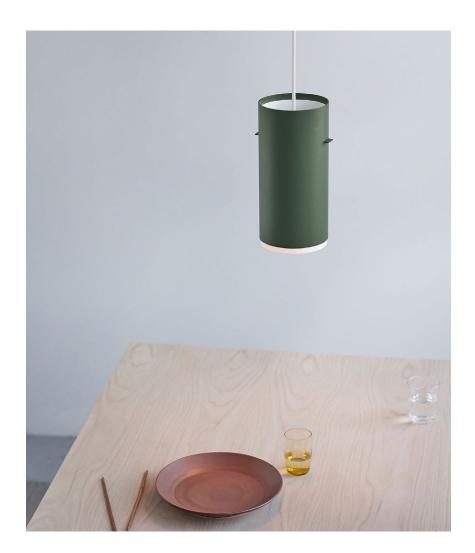

## Tube Pendant

Tube Pendant comes in several sizes and colours. It works great both in series and alone.

The pendant itself is formed from a solid aluminum tube lined with a simple piece of translucent paper. On the bottom of the lamp, the paper can be pulled out slightly, giving the edge of the lamp a soft warm glow and at the top, the shade can easily be adjusted to allow light to be diffused upwards.

Dimensions

Small:  $16 \text{ cm} \times 8 \text{ cm} (H \times \emptyset)$ Large:  $28 \text{ cm} \times 14 \text{ cm} (H \times \emptyset)$ 

Colour

Brushed Aluminium Pine Green Deep Blue Beige

Materials