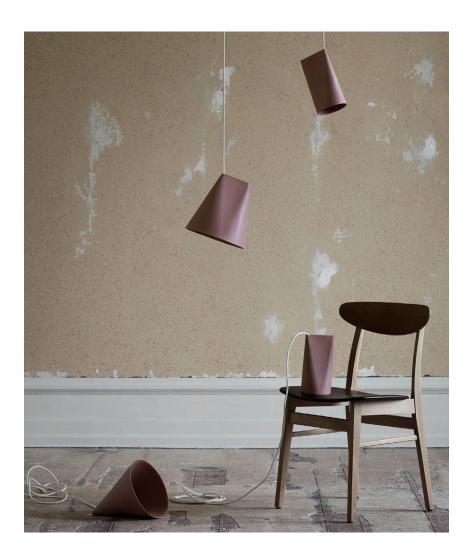

## Ceramic Pendant

This simple pendant lamp that allows you to illuminate directly or to an angle. Its shade, whilst circular at the base, is rectangular at the top and sits freely to the cord. This allows the shade to angle left, right and rotate completely around, changing its expression as you do so. The pendant can be used as a single piece by the side of a bed or sofa or used in combination over a dining table or an entire room.

The pendant has been left unglazed, raw and been burnt at over 1100°C, creating a final surface that is matt and fine-textured. The shade is handmade and therefore, every lamp slightly varies in shape, size, and colour, making each pendant unique.

Available in a Narrow and a Wide version.

Dimensions

Narrow: H x D: 220 x 112 mm Wide: H 235 x D 230 mm

Colour

White

Terracotta

Olive

Light Grey