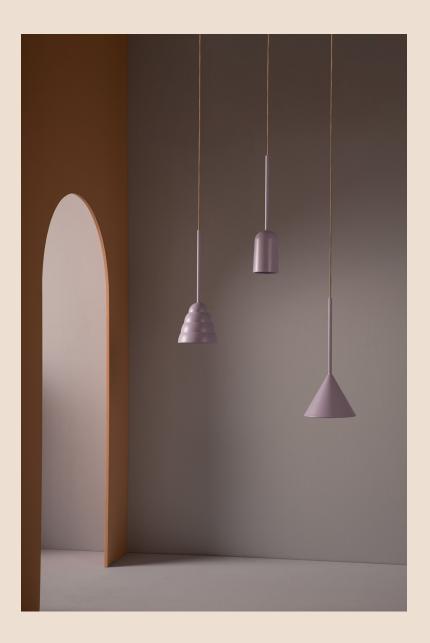

# the FIGURA LIGHTING

designed by Julia Jessen & Niklas Jessen | 2018

Figura Stream, Arc and Cone in "Lilac"

*Figura* - A melodious name that refers to the special shape of the lighting. Designed with a view to consistency, Figura conveys a sense of harmony and simple, timeless elegance. The three shades, inspired by the authentic aesthetics of classic industrial lights, have a minimalist, graphic expression and bring classical forms to new life.