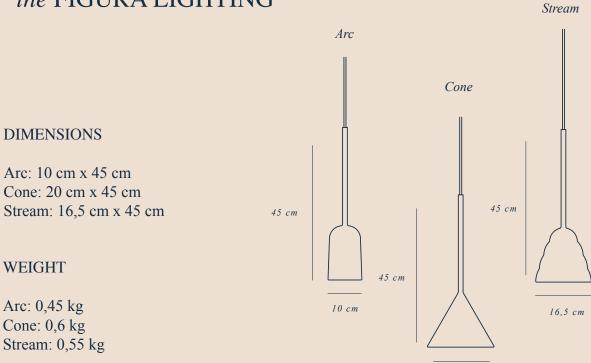

### **TYPE | ENVIRONMENT**

20 cm

Hand spun by a local workshop in Germany.

| COLORS        |              |       |        |
|---------------|--------------|-------|--------|
|               |              |       |        |
| Burnt Orange  | Desert Sand  | Lilac | Chrome |
|               |              |       |        |
|               |              |       |        |
| CABLE         |              |       |        |
| Textile cable | length: 2,5m |       |        |
| _             |              |       |        |
| Red           | Cream        | Oat   |        |