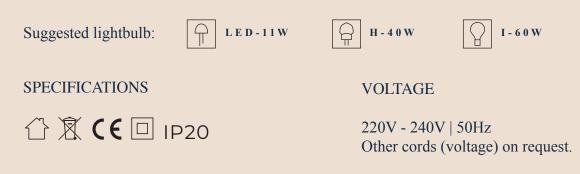

### LIGHT SOURCE & ENERGY EFFICIENCY

E27 | Bulb is not included Compatible with bulbs of the energy classes: A++ - E