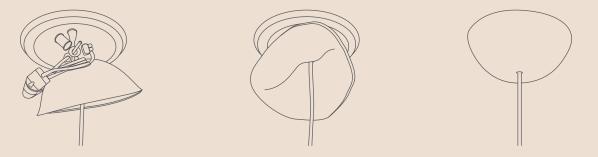

#### CANOPY

Cable Cup covering included | white or black | 15,8 cm x 6 cm Made out of soft material (PVC). The cup can be easily folded over and fits tight to the ceiling.