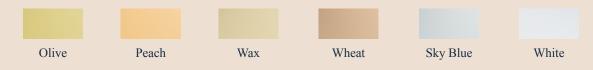

n Shell "Olive" with oak wood

*Eikon Shell* is a minimalist lamp made of certified wood and a coloured metal lampshade. The wooden base and the coloured shade are a perfect match for many home and interior design applications.

The light has a clean line that gives it a pure and contemporary look with a subtle reminder of the industrial age. The large Shell lampshade creates a very high light output. The magnetic connecting system allows the lampshade to be easily changed for another color or shape of the Eikon collection.

# the EIKON SHELL



PRODUCTION PROCESSE

Eikon is made of certified wood and produced in Germany.

TYPE | ENVIRONMENT

Pendant lamp | indoor

## MATERIAL SOCKET







German Design Award SPECIAL MENTION 2015

### LAMPESHADE MATERIAL

Powder coated steel

## Colors:



# the EIKON SHELL

### **CORD**

Textile cord | length: 2.5 m

Cream

### LIGHT SOURCE & ENERGY EFFICIENCY

E27 | Bulb is not included

Compatible with bulbs of the energy classes: A++ - E

Suggested lightbulb:



LED-11W



H - 40 W



I - 60 W

**SPECIFICATIONS** 



**VOLTAGE** 

220V - 240V | 50Hz Other cords (voltage) on request.

### **CANOPY**

Cable Cup covering included | white or black | 15,8 cm x 6 cm Made out of soft material (PVC). The cup can be easily folded over and fits tight to the ceiling.







#### **MAINTENANCE**

Wipe off dust with feather duster. To remove fresh stains wipe with a silghtly moist cloth. Always switch off the electricity before cleaning.