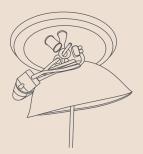

# the EIKON SHELL

designed by Julia Jessen & Niklas Jessen | 2014

Eikon Shell "Olive" with oak wood

*Eikon Shell* is a minimalist lamp made of certified wood and a coloured metal lampshade. The wooden base and the coloured shade are a perfect match for many home and interior design applications.

The light has a clean line that gives it a pure and contemporary look with a subtle reminder of the industrial age. The large Shell lampshade creates a very high light output. The magnetic connecting system allows the lampshade to be easily changed for another color or shape of the Eikon collection.