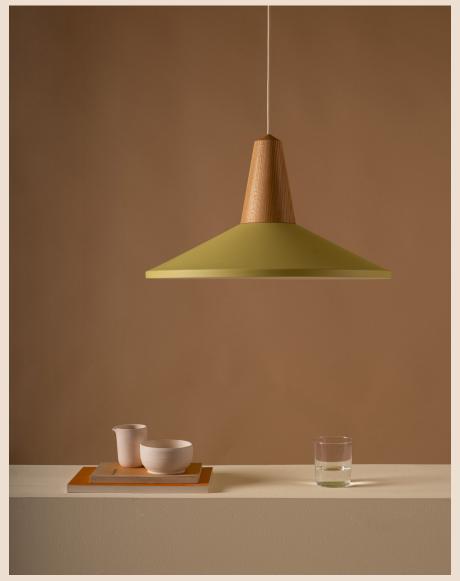

# the EIKON SHELL

designed by Julia Jessen & Niklas Jessen | 2014

Eikon Shell "Olive" with oak wood

*Eikon Shell* is a minimalist lamp made of certified wood and a coloured metal lampshade. The wooden base and the coloured shade are a perfect match for many home and interior design applications.

The light has a clean line that gives it a pure and contemporary look with a subtle reminder of the industrial age. The large Shell lampshade creates a very high light output. The magnetic connecting system allows the lampshade to be easily changed for another color or shape of the Eikon collection.