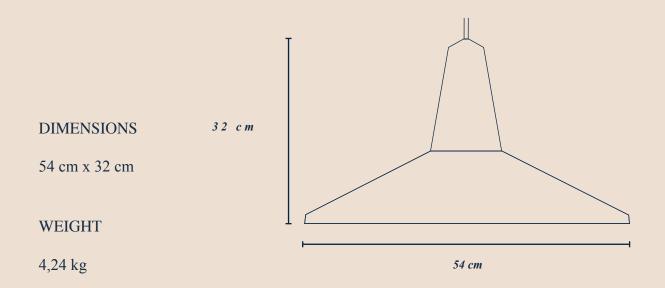

# the EIKON SHELL

PRODUCTION PROCESSE

Eikon is made of certified wood and produced in Germany.

TYPE | ENVIRONMENT

Pendant lamp | indoor