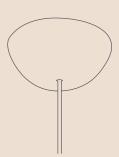

# the EIKON CIRCUS

designed by Julia Jessen & Niklas Jessen | 2016

Eikon Circus "Turmeric" with walnut wood

Eikon Circus is the latest addition to the Eikon family and of all versions it has the strongest association to the classic industrial light. Eikon Circus is an ideal gobetween the different shapes of the Eikon Basic and Eikon Shell, with its medium size it is a perfect complementation of the Eikon collection. The shape of the shade evokes memories of a traditional circus tent. The magnetic connecting system allows the lampshade to be easily changed for another color or shapeof the Eikon collection.