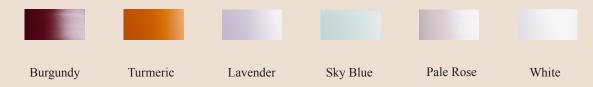

h walnut wood

Eikon Circus is the latest addition to the Eikon family and of all versions it has the strongest association to the classic industrial light. Eikon Circus is an ideal gobetween the different shapes of the Eikon Basic and Eikon Shell, with its medium size it is a perfect complementation of the Eikon collection. The shape of the shade evokes memories of a traditional circus tent. The magnetic connecting system allows the lampshade to be easily changed for another color or shapeof the Eikon collection.

# the EIKON CIRCUS



## PRODUCTION PROCESSE

Eikon is made of certified wood and produced in Germany.

## TYPE | ENVIRONMENT

Pendant lamp | indoor

# MATERIAL SOCKET







German Design Award SPECIAL MENTION 2015

## LAMPESHADE MATERIAL

Powder coated steel

#### **COLORS**



# the EIKON CIRCUS

#### **CORD**

Textile cord | length: 2.5 m

Cream

#### LIGHT SOURCE & ENERGY EFFICIENCY

E27 | Bulb is not included

Compatible with bulbs of the energy classes: A++ - E

Suggested lightbulb:



LED-11W



H - 40 W



I - 60 W

**SPECIFICATIONS** 







**VOLTAGE** 

220V - 240V | 50Hz

Other cords (voltage) on request.

#### **CANOPY**

Cable Cup covering included | white or black | 15,8 cm x 6 cm Made out of soft material (PVC). The cup can be easily folded over and fits tight to the ceiling.







#### **MAINTENANCE**

Wipe off dust with feather duster. To remove fresh stains wipe with a silghtly moist cloth. Always switch off the electricity before cleaning.