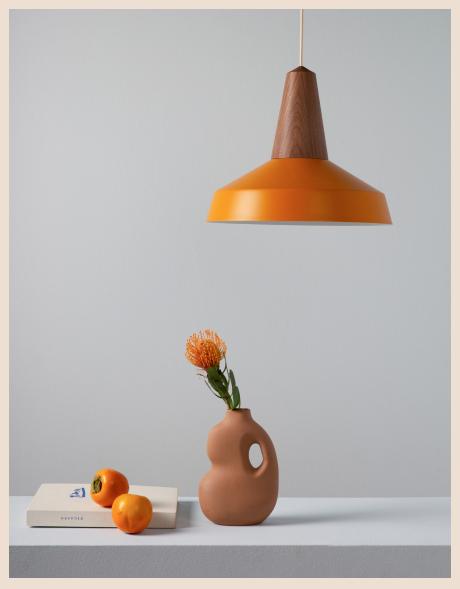

# the EIKON CIRCUS

designed by Julia Jessen & Niklas Jessen | 2016

Eikon Circus "Turmeric" with walnut wood

Eikon Circus is the latest addition to the Eikon family and of all versions it has the strongest association to the classic industrial light. Eikon Circus is an ideal gobetween the different shapes of the Eikon Basic and Eikon Shell, with its medium size it is a perfect complementation of the Eikon collection. The shape of the shade evokes memories of a traditional circus tent. The magnetic connecting system allows the lampshade to be easily changed for another color or shapeof the Eikon collection.