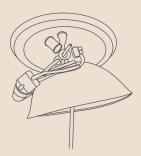

#### LIGHT SOURCE & ENERGY EFFICIENCY

E27 | Bulb is not included

Compatible with bulbs of the energy classes: A++ - E

Suggested lightbulb:

LED-11W

H - 40 W

I - 60 W

**SPECIFICATIONS** 

#### **CANOPY**

Cable Cup covering included | white or black | 15,8 cm x 6 cm Made out of soft material (PVC). The cup can be easily folded over and fits tight to the ceiling.