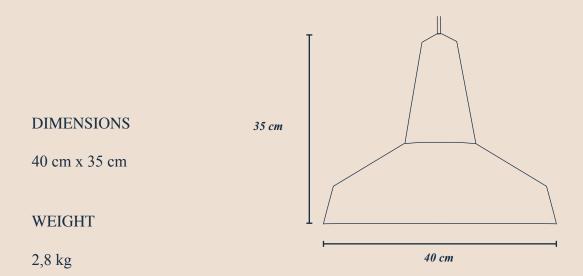

# the EIKON CIRCUS

designed by Julia Jessen & Niklas Jessen | 2016



Eikon Circus "Turmeric" with walnut wood

Eikon Circus is the latest addition to the Eikon family and of all versions it has the strongest association to the classic industrial light. Eikon Circus is an ideal gobetween the different shapes of the Eikon Basic and Eikon Shell, with its medium size it is a perfect complementation of the Eikon collection. The shape of the shade evokes memories of a traditional circus tent. The magnetic connecting system allows the lampshade to be easily changed for another color or shapeof the Eikon collection.

# the EIKON CIRCUS



## PRODUCTION PROCESSE

Eikon is made of certified wood and produced in Germany.

## TYPE | ENVIRONMENT

Pendant lamp | indoor

# MATERIAL SOCKET







German Design Award SPECIAL MENTION 2015

## LAMPESHADE MATERIAL

Powder coated steel

#### **COLORS**



# the EIKON CIRCUS

#### **CORD**

Textile cord | length: 2.5 m

Cream

#### LIGHT SOURCE & ENERGY EFFICIENCY

E27 | Bulb is not included

Compatible with bulbs of the energy classes: A++ - E

Suggested lightbulb:



LED-11W



H - 40 W



I - 60 W

**SPECIFICATIONS** 







**VOLTAGE** 

220V - 240V | 50Hz

Other cords (voltage) on request.

#### **CANOPY**

Cable Cup covering included | white or black | 15,8 cm x 6 cm Made out of soft material (PVC). The cup can be easily folded over and fits tight to the ceiling.







#### **MA