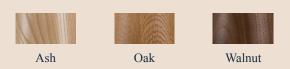

# the EIKON BASIC

designed by Julia Jessen & Niklas Jessen | 2013



Eikon Basic ,, Amber, Poppy Red and Wax" with oak wood

*Eikon Basic* is a minimalist lamp made of certified wood and a coloured metal lampshade. The wooden base and the coloured shade are a perfect match for many home and interior design applications.

The light has a clean line that gives it a pure and contemporary look with a subtle reminder of the industrial age. The magnetic connecting system allows the lampshade to be easily changed for another color or shape of the Eikon collection.

# the EIKON BASIC



#### PRODUCTION PROCESSE

Eikon is made of certified wood and produced in Germany.

#### TYPE | ENVIRONMENT

Pendant lamp | indoor

#### MATERIAL SOCKET





#### LAMPESHADE MATERIAL

Powder coated steel

### Colors:



### the EIKON BASIC

#### **CORD**

Textile cord | length: 2.5 m

Cream

#### LIGHT SOURCE & ENERGY EFFICIENCY

E27 | Bulb is not included

Compatible with bulbs of the energy classes: A++ - E

Suggested lightbulb:



L E D - 11 W



H - 40 W



I - 60 W

**SPECIFICATIONS** 







**VOLTAGE** 

220V - 240V | 50Hz

Other cords (voltage) on request.

#### **CANOPY**

Cable Cup covering included | white or black | 15,8 cm x 6 cm Made out of soft material (PVC). The cup can be easily folded over and fits tight to the ceiling.







#### **MAINTENANCE**

Wipe off dust with feather duster. To remove fresh stains wipe with a silghtly moist cloth. Always switch off the electricity before cleaning.