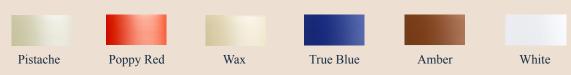

EIKON BASIC

designed by Julia Jessen & Niklas Jessen | 2013



Eikon Basic ,, Amber, Poppy Red and Wax" with oak wood

*Eikon Basic* is a minimalist lamp made of certified wood and a coloured metal lampshade. The wooden base and the coloured shade are a perfect match for many home and interior design applications.

The light has a clean line that gives it a pure and contemporary look with a subtle reminder of the industrial age. The magnetic connecting system allows the lampshade to be easily changed for another color or shape of the Eikon collection.

# the EIKON BASIC



#### PRODUCTION PROCESSE

Eikon is made of certified wood and produced in Germany.

#### TYPE | ENVIRONMENT

Pendant lamp | indoor

#### MATERIAL SOCKET





#### LAMPESHADE MATERIAL

Powder coated steel

### Colors:



### the EIKON BASIC

#### **CORD**

Textile cord | length: 2.5 m

Cream

#### LIGHT SOURCE & ENERGY EFFICIENCY

E27 | Bulb is not included

Compatible with bulbs of the energy classes: A++ - E

Suggested lightbulb:



L E D - 11 W



H - 40 W



I - 60 W

**SPECIFICATIONS** 







**VOLTAGE** 

220V - 240V | 50Hz

Other cords (voltage) on request.

#### **CANOPY**

Cable Cup covering included | white or black | 15,8 cm x 6 cm Made out of soft material (PVC). The cup can be easily folded over and fits tight to the ceiling.







#### **MAINTENANCE**

Wipe off dust with feather duster. To remove fresh stains wipe with a silghtly moist cloth. Always switch off the electricity before cleaning.