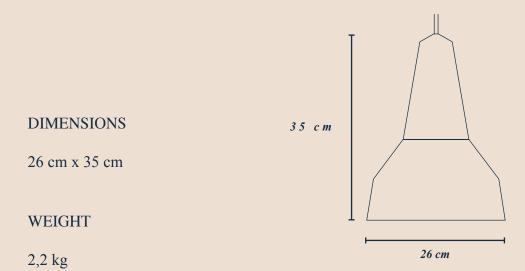

# the EIKON BASIC

designed by Julia Jessen & Niklas Jessen | 2013



Eikon Basic ,, Amber, Poppy Red and Wax" with oak wood

*Eikon Basic* is a minimalist lamp made of certified wood and a coloured metal lampshade. The wooden base and the coloured shade are a perfect match for many home and interior design applications.

The light has a clean line that gives it a pure and contemporary look with a subtle reminder of the industrial age. The magnetic connecting system allows the lampshade to be easily changed for another color or shape of the Eikon collection.

# the EIKON BASIC



#### PRODUCTION PROCESSE

Eikon is made of certified wood and produced in Germany.

#### TYPE | ENVIRONMENT

Pendant lamp | indoor

#### MATERIAL SOCKET





#### LAMPESHADE MATERIAL

Powder coated steel

### Colors:



### the EIKON BASIC

#### **CORD**

Textile cord | length: 2.5 m

Cream

#### LIGHT SOURCE & ENERGY EFFICIENCY

E27 | Bulb is not included

Compatible with bulbs of the energy classes: A++ - E

Suggested lightbulb:



L E D - 11 W



H - 40 W



I - 60 W

**SPECIFICATIONS** 







**VOLTAGE** 

220V - 240V | 50Hz

Other cords (voltage) on request.

#### **CANOPY**

Cable Cup covering included | white or black | 15,8 cm x 6 cm Made out of soft material (PVC). The cup can be easily folded over and fits tight to the ceiling.







#### **MAINTENANCE**

Wipe off dust with f