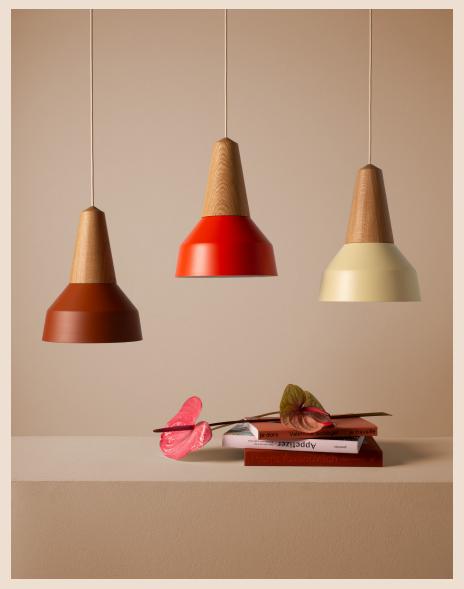

# the EIKON BASIC

designed by Julia Jessen & Niklas Jessen | 2013

Eikon Basic ,, Amber, Poppy Red and Wax" with oak wood

*Eikon Basic* is a minimalist lamp made of certified wood and a coloured metal lampshade. The wooden base and the coloured shade are a perfect match for many home and interior design applications.

The light has a clean line that gives it a pure and contemporary look with a subtle reminder of the industrial age. The magnetic connecting system allows the lampshade to be easily changed for another color or shape of the Eikon collection.