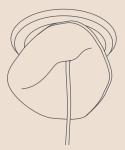

# the EIKON BASIC

designed by Julia Jessen & Niklas Jessen | 2013

Eikon Basic ,, Amber, Poppy Red and Wax" with oak wood

*Eikon Basic* is a minimalist lamp made of certified wood and a coloured metal lampshade. The wooden base and the coloured shade are a perfect match for many home and interior design applications.

The light has a clean line that gives it a pure and contemporary look with a subtle reminder of the industrial age. The magnetic connecting system allows the lampshade to be easily changed for another color or shape of the Eikon collection.