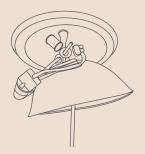

# the EIKON BASIC

designed by Julia Jessen & Niklas Jessen | 2013

Eikon Basic ,, Amber, Poppy Red and Wax" with oak wood

*Eikon Basic* is a minimalist lamp made of certified wood and a coloured metal lampshade. The wooden base and the coloured shade are a perfect match for many home and interior design applications.

The light has a clean line that gives it a pure and contemporary look with a subtle reminder of the industrial age. The magnetic connecting system allows the lampshade to be easily changed for another color or shape of the Eikon collection.