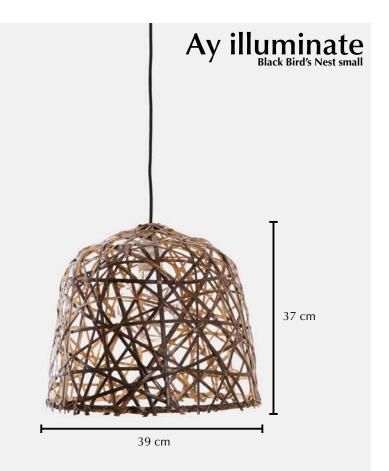

## Black Bird's Nest small

## Lamp

| •                                    |                                     |
|--------------------------------------|-------------------------------------|
| Ref. code (shade)                    | 990.100.01                          |
| Ref. code (including pendant)        | 990.100.01/P                        |
| Product name                         | Black Bird's Nest small             |
| Product family                       | Bird's Nest                         |
| Colour                               | Black bamboo                        |
| Material                             | Bamboo                              |
| Size                                 | ø 39 cm × 37 cm                     |
| Weight                               | 0,3 kg                              |
| Country of origin                    | China                               |
| Design by                            | Ay illuminate                       |
| Packaging info                       | 2 per box                           |
| Packaging dimension                  | 41 cm $\times$ 41 cm $\times$ 40 cm |
| Packaging weight (including product) | 1,6 kg                              |