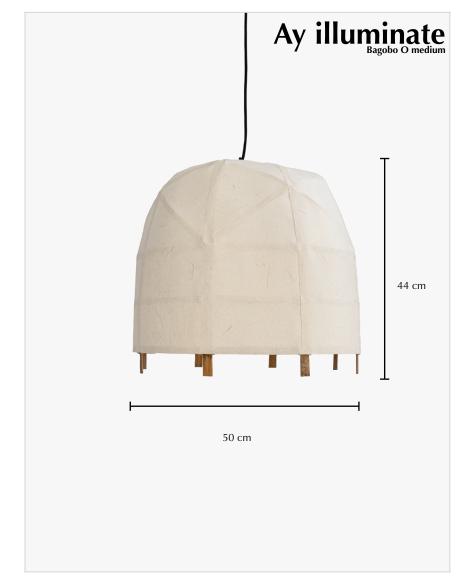

## **Bagobo O medium**

## Lamp

| Ref. code (shade)                    | 980.101.10             |
|--------------------------------------|------------------------|
| Ref. code (including pendant)        | 980.101.10/P           |
| Product name                         | Bagobo O medium        |
| Product family                       | Bagobo                 |
| Colour                               | natural                |
| Material                             | bamboo, handmade paper |
| Size                                 | ø50 x h44 cm           |
| Weight                               |                        |
| Country of origin                    | Philippines            |
| Design by                            | Ay illuminate          |
| Packaging info                       | 1 per box              |
| Packaging dimension                  | 51 x 51 x 45 cm        |
| Packaging weight (including product) |                        |
|                                      |                        |