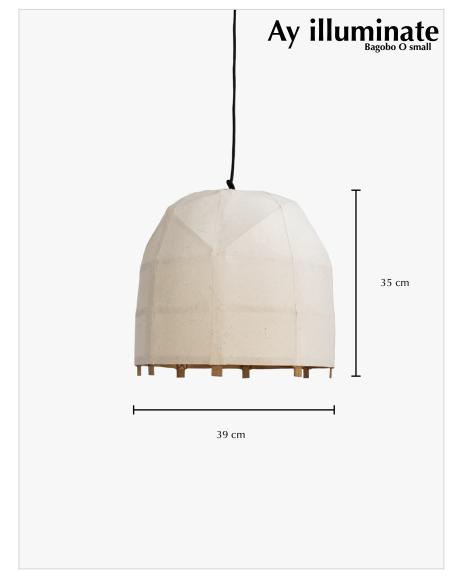

## Bagobo O small

## Lamp

| Ref. code (shade)                    | 980.101.05             |
|--------------------------------------|------------------------|
| Ref. code (including pendant)        | 980.101.05/P           |
| Product name                         | Bagobo O small         |
| Product family                       | Bagobo                 |
| Colour                               | natural                |
| Material                             | bamboo, handmade paper |
| Size                                 | ø39 x h35 cm           |
| Weight                               |                        |
| Country of origin                    | Philippines            |
| Design by                            | Ay illuminate          |
| Packaging info                       | 1 per box              |
| Packaging dimension                  | 40 x 40 x 36 cm        |
| Packaging weight (including product) |                        |