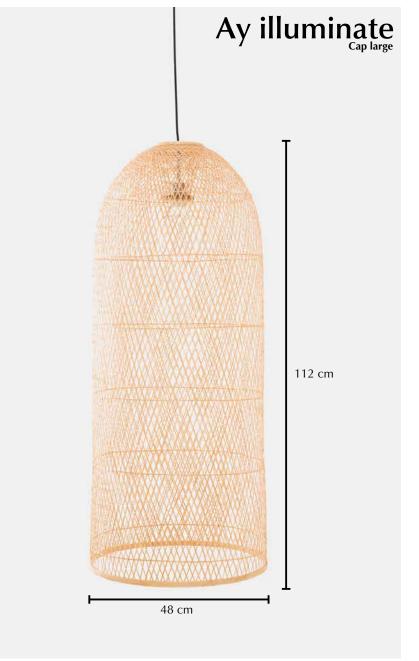

## **Cap large**

| Ref. code (shade)                    | 790.101.03             |
|--------------------------------------|------------------------|
| Ref. code (including pendant)        | 790.101.03/P           |
| Product name                         | Cap large              |
| Product family                       | Сар                    |
| Colour                               | Natural                |
| Material                             | Bamboo                 |
| Size                                 | ø 48 cm × 112 cm       |
| Weight                               | 0,6 kg                 |
| Country of origin                    | China                  |
| Design by                            | Ay illuminate          |
| Packaging info                       | 1 per box              |
| Packaging dimension                  | 51 cm × 51 cm × 116 cm |
| Packaging weight (including product) | 3,6 kg                 |