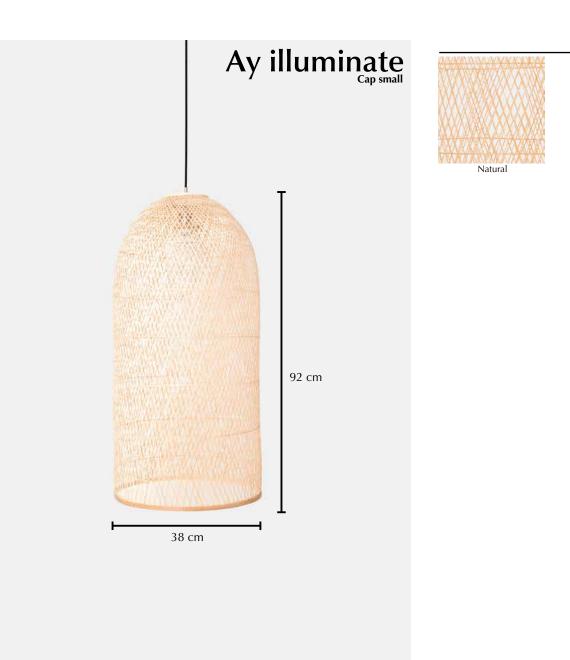

## Cap small

| Lamp                                 |                                                           |
|--------------------------------------|-----------------------------------------------------------|
| Ref. code (shade)                    | 790.101.01                                                |
| Ref. code (including pendant)        | 790.101.01/P                                              |
| Product name                         | Cap small                                                 |
| Product family                       | Сар                                                       |
| Colour                               | Natural                                                   |
| Material                             | Bamboo                                                    |
| Size                                 | ø 38 cm × 92 cm                                           |
| Weight                               | 0,5 kg                                                    |
| Country of origin                    | China                                                     |
| Design by                            | Ay illuminate                                             |
| Packaging info                       | 1 per box                                                 |
| Packaging dimension                  | $40 \text{ cm} \times 40 \text{ cm} \times 94 \text{ cm}$ |
| Packaging weight (including product) | 2,2 kg                                                    |
| Pendant                              |                                                           |
| Ref. code                            | 100.050.01                                                |
| Pendant material                     | Metal                                                     |
| Pendant fitting                      | E27 max. 60 watt                                          |
| Pendant suitable for dimmer          | Yes                                                       |
| Weight                               | 365 grams                                                 |
| Cord lenght                          | 300 cm                                                    |
| Cord material                        | Black textile covered                                     |
| Ceiling rose diameter                | Ø 12,5 cm                                                 |
| Ceiling-rose material                | Metal                                                     |
| Ceiling-rose colour                  | Brushed metal                                             |
| Country of origin                    | China                                                     |
| Packaging info                       | 1 per box                                                 |
| Packaging dimension                  | 11 cm × 11 cm × 14 cm                                     |
| Packaging weight (including product) | 440 grams                                                 |
| CE Certification                     | EN 60598                                                  |
|                                      |                                                           |

## Shade colours