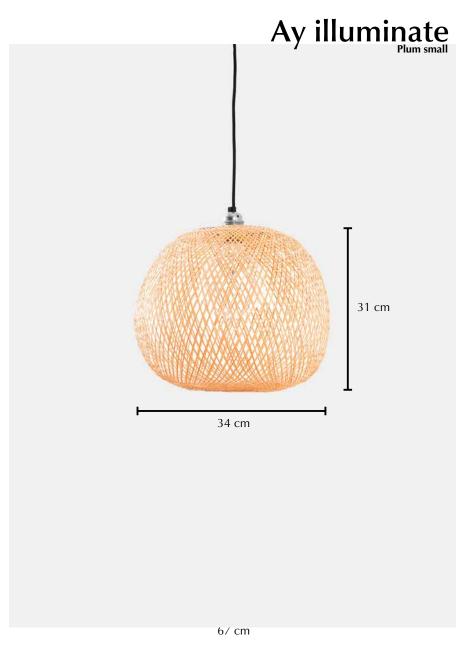

## **Plum small**

## Lamp

| Ref. code (shade)                    | 780.101.11            |
|--------------------------------------|-----------------------|
| Ref. code (including pendant)        | 780.101.11/P          |
| Product name                         | Plum small            |
| Product family                       | Plum                  |
| Colour                               | Natural               |
| Material                             | Bamboo                |
| Size                                 | ø 34 cm × 31 cm       |
| Weight                               | 0,15 kg               |
| Country of origin                    | China                 |
| Design by                            | Ay illuminate         |
| Packaging info                       | 1 per box             |
| Packaging dimension                  | 35 cm × 35 cm × 36 cm |
| Packaging weight (including product) | 0,95 kg               |