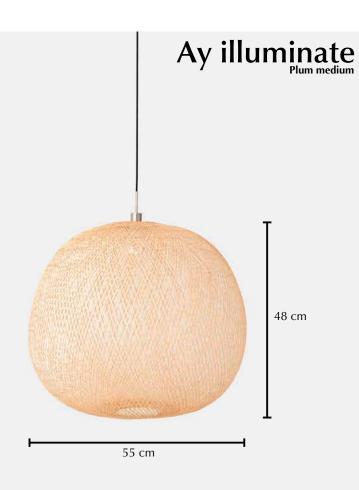

## **Plum medium**

| Lam | p |
|-----|---|
|     |   |

| Lump                                 |                                     |
|--------------------------------------|-------------------------------------|
| Ref. code (shade)                    | 780.101.05                          |
| Ref. code (including pendant)        | 780.101.05/P                        |
| Product name                         | Plum medium                         |
| Product family                       | Plum                                |
| Colour                               | Natural                             |
| Material                             | Bamboo                              |
| Size                                 | ø 55 cm × 50 cm                     |
| Weight                               | 0,25 kg                             |
| Country of origin                    | China                               |
| Design by                            | Ay illuminate                       |
| Packaging info                       | 1 per box                           |
| Packaging dimension                  | 56 cm $\times$ 56 cm $\times$ 56 cm |
| Packaging weight (including product) | 2,05 kg                             |