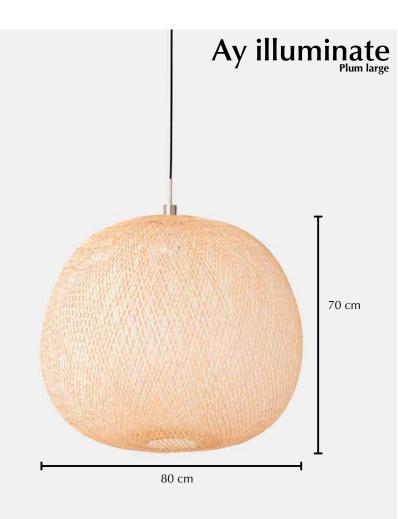

## Plum large

| 780.101.01            |
|-----------------------|
| 780.101.01/P          |
| Plum large            |
| Plum                  |
| Natural               |
| Bamboo                |
| ø 80 cm × 70 cm       |
| 0,75 kg               |
| China                 |
| Ay illuminate         |
| 1 per box             |
| 83 cm × 80 cm × 70 cm |
| 4,45 kg               |
|                       |