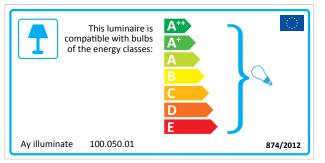

## Pendant

| Ref. code                            | 100.050.01            |
|--------------------------------------|-----------------------|
| Pendant material                     | Metal                 |
| Pendant fitting                      | E27 max. 60 watt      |
| Pendant suitable for dimmer          | Yes                   |
| Weight                               | 365 grams             |
| Cord lenght                          | 300 cm                |
| Cord material                        | Black textile covered |
| Ceiling rose diameter                | Ø 12,5 cm             |
| Ceiling-rose material                | Metal                 |
| Ceiling-rose colour                  | Brushed metal         |
| Country of origin                    | China                 |
| Packaging info                       | 1 per box             |
| Packaging dimension                  | 11 cm × 11 cm × 14 cm |
| Packaging weight (including product) | 440 grams             |
| CE Certification                     | EN 60598              |
|                                      |                       |