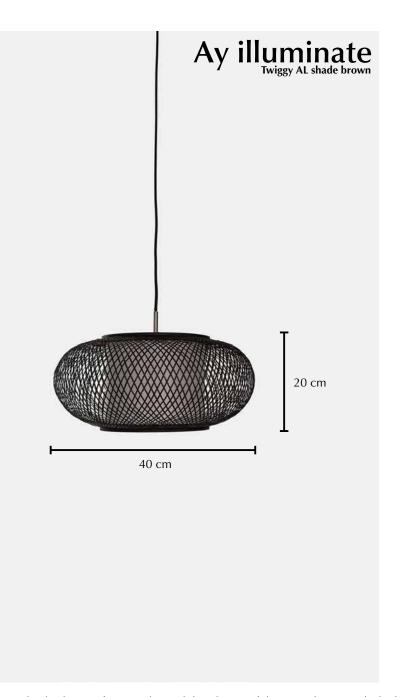

## **Twiggy AL shade brown**

## Lamp

| Ref. code                            | 775.020.01            |
|--------------------------------------|-----------------------|
| Product name                         | Twiggy AL shade brown |
| Product family                       | Twiggy                |
| Colour                               | Brown                 |
| Material                             | Bamboo                |
| Size                                 | ø 40 cm × 20 cm       |
| Weight                               | 0,2 kg                |
| Country of origin                    | China                 |
| Design by                            | Ay illuminate         |
| Packaging info                       | 2 per box             |
| Packaging dimension                  | 41 cm × 41 cm × 44 cm |
| Packaging weight (including product) | 1,4 kg                |