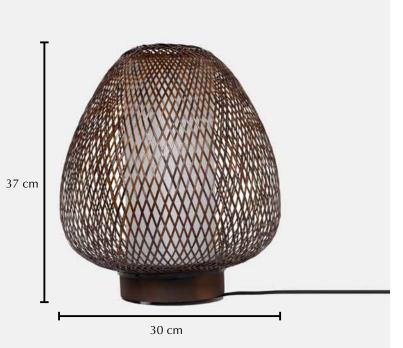

## Lamp

| Ref. code                            | 760.020.01            |
|--------------------------------------|-----------------------|
| Product name                         | Twiggy AW table brown |
| Product family                       | Twiggy                |
| Colour                               | Brown                 |
| Material                             | Bamboo                |
| Size                                 | ø 30 cm × 37 cm       |
| Weight                               | 0,55 kg               |
| Country of origin                    | China                 |
| Design by                            | Ay illuminate         |
| Packaging info                       | 2 per box             |
| Packaging dimension                  | 68 cm × 33 cm × 39 cm |
| Packaging weight (including product) | 2,25 kg               |