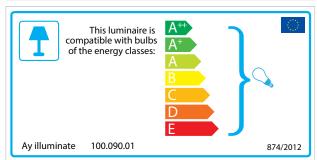

## Pendant

| i Cilualit                           |                       |
|--------------------------------------|-----------------------|
| Ref. code                            | 100.090.01            |
| Pendant material                     | Metal                 |
| Pendant fitting                      | E27 max. 60 watt      |
| Pendant suitable for dimmer          | Yes                   |
| Weight                               | 596 gram              |
| Cord lenght                          | 300 cm                |
| Cord material                        | Black textile covered |
| Ceiling rose diameter                | 12,5 cm               |
| Ceiling-rose material                | Metal                 |
| Ceiling-rose colour                  | Black                 |
| Country of origin                    | Assembled in NL       |
| Packaging info                       | 1 per box             |
| Packaging dimension                  | 39 cm × 12 cm × 12 cm |
| Packaging weight (including product) | 700 gram              |
| CE Certification                     | EN 60598              |
|                                      |                       |