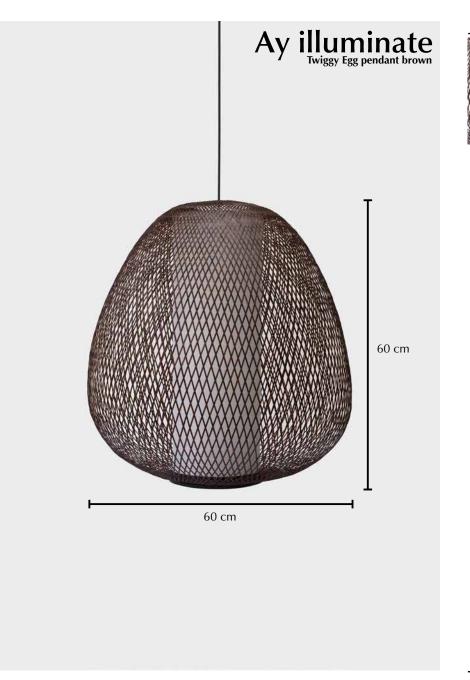

## Twiggy Egg pendant brown

## Lamp

| Ref. code (shade)                    | 750.020.03               |
|--------------------------------------|--------------------------|
| Ref. code (including pendant)        | 750.020.03/P             |
| Product name                         | Twiggy Egg pendant brown |
| Product family                       | Twiggy                   |
| Colour                               | Brown                    |
| Material                             | Bamboo                   |
| Size                                 | ø 60 cm × 60 cm          |
| Weight                               | 0,5 kg                   |
| Country of origin                    | China                    |
| Design by                            | Ay illuminate            |
| Packaging info                       | 1 per box                |
| Packaging dimension                  | 60 cm × 60 cm × 65 cm    |
| Packaging weight (including product) | 2,6 kg                   |