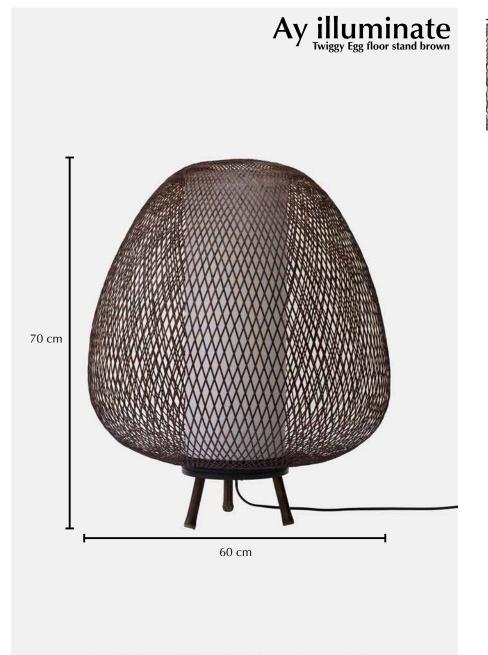

## Twiggy Egg floor stand brown

## Lamp

| Ref. code (shade)                    | 750.020.03                   |
|--------------------------------------|------------------------------|
| Ref. code (including floorstand)     | 750.020.03/Floor             |
| Product name                         | Twiggy Egg floor stand brown |
| Product family                       | Twiggy                       |
| Colour                               | Brown                        |
| Material                             | Bamboo                       |
| Size                                 | ø 60 cm × 70 cm              |
| Weight (including floor stand)       | 1,25 kg                      |
| Country of origin                    | China                        |
| Design by                            | Ay illuminate                |
| Packaging info                       | 1 per box                    |
| Packaging dimension                  | 60 cm × 60 cm × 65 cm        |
| Packaging weight (including product) | 2,6 kg                       |
|                                      |                              |