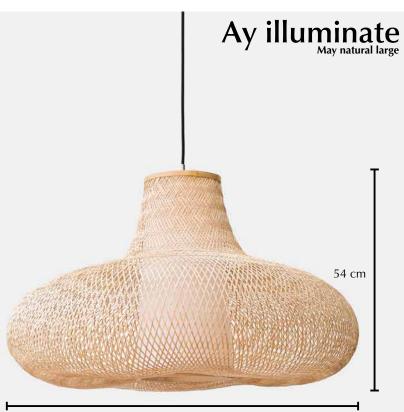

## May natural large

| Ref. code (shade)                    | 720.101.03                            |
|--------------------------------------|---------------------------------------|
| Ref. code (including pendant)        | 720.101.03/P                          |
| Product name                         | May natural large                     |
| Product family                       | Мау                                   |
| Colour                               | Natural                               |
| Material                             | Bamboo                                |
| Size                                 | ø 98 cm × 54 cm                       |
| Weight                               | 1,2 kg                                |
| Country of origin                    | China                                 |
| Design by                            | Ay illuminate                         |
| Packaging info                       | 1 per box                             |
| Packaging dimension                  | 100 cm $\times$ 100 cm $\times$ 60 cm |
| Packaging weight (including product) | 7,1 kg                                |

98 cm

Please note that our products are made of natural materials without any chemical finishing. When exposed to the elements of nature such as sunlight, colours can fade or even change completely. This is a natural irreversible process. Ay illuminate designs products that are meant for indoor use. We reserve the right to correct any errors, inaccuracies or omissions, and to change or update information at any time without prior notice.