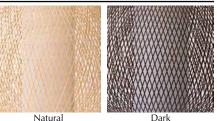

|
| Packaging info                       | 1 per box             |
| Packaging dimension                  | 11 cm × 11 cm × 14 cm |
| Packaging weight (including product) | 440 grams             |
| CE Certification                     | EN 60598              |
|                                      |                       |





98 cm

Please note that our products are made of natural materials without any chemical finishing. When exposed to the elements of nature such as sunlight, colours can fade or even change completely. This is a natural irreversible process. Ay illuminate designs products that are meant for indoor use. We reserve the right to correct any errors, inaccuracies or omissions, and to change or update information at any time without prior notice.

## Shade colours



Natural