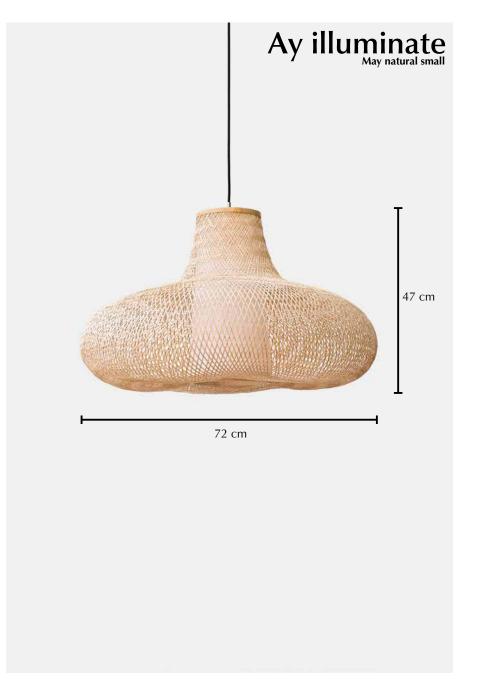

## May natural small

## Lamp

| Ref. code (shade)                    | 720.101.01            |
|--------------------------------------|-----------------------|
| Ref. code (including pendant)        | 720.101.01/P          |
| Product name                         | May natural small     |
| Product family                       | May                   |
| Colour                               | Natural               |
| Material                             | Bamboo                |
| Size                                 | ø 72 cm × 47 cm       |
| Weight                               | 0,6 kg                |
| Country of origin                    | China                 |
| Design by                            | Ay illuminate         |
| Packaging info                       | 1 per box             |
| Packaging dimension                  | 73 cm × 73 cm × 48 cm |
| Packaging weight (including product) | 3,6 kg                |