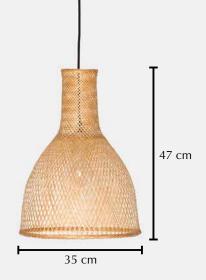

## Lamp

| Ref. code (shade)                    | 703.101.01            |
|--------------------------------------|-----------------------|
| Ref. code (including pendant)        | 703.101.01/P          |
| Product name                         | Bamboo M3             |
| Product family                       | M-series              |
| Colour                               | Natural               |
| Material                             | Bamboo                |
| Size                                 | ø 35 cm × 47 cm       |
| Weight                               | 0,15 kg               |
| Country of origin                    | China                 |
| Design by                            | Ay illuminate         |
| Packaging info                       | 2 per box             |
| Packaging dimension                  | 37 cm × 37 cm × 70 cm |
| Packaging weight (including product) | 1,3 kg                |