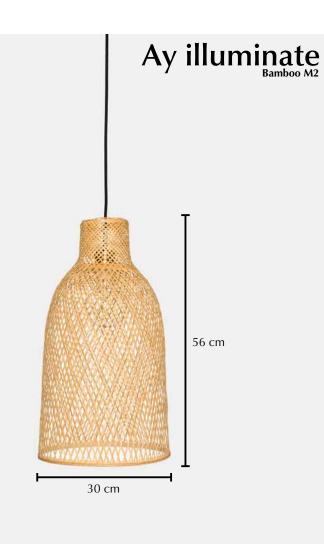

## Bamboo M2

| a | m | р |  |
|---|---|---|--|

| Lamp                                 |                                                           |  |
|--------------------------------------|-----------------------------------------------------------|--|
| Ref. code (shade)                    | 702.101.01                                                |  |
| Ref. code (including pendant)        | 702.101.01/P                                              |  |
| Product name                         | Bamboo M2                                                 |  |
| Product family                       | M-series                                                  |  |
| Colour                               | Natural                                                   |  |
| Material                             | Bamboo                                                    |  |
| Size                                 | ø 30 cm × 56 cm                                           |  |
| Weight                               | 0,2 kg                                                    |  |
| Country of origin                    | China                                                     |  |
| Design by                            | Ay illuminate                                             |  |
| Packaging info                       | 2 per box                                                 |  |
| Packaging dimension                  | $32 \text{ cm} \times 32 \text{ cm} \times 79 \text{ cm}$ |  |
| Packaging weight (including product) | 1,4 kg                                                    |  |
| Pendant                              |                                                           |  |
| Ref. code                            | 100.050.01                                                |  |
| Pendant material                     | Metal                                                     |  |
| Pendant fitting                      | E27 max. 60 watt                                          |  |
| Pendant suitable for dimmer          | Yes                                                       |  |
| Weight                               | 365 grams                                                 |  |
| Cord lenght                          | 300 cm                                                    |  |
| Cord material                        | Black textile covered                                     |  |
| Ceiling rose diameter                | Ø 12,5 cm                                                 |  |
| Ceiling-rose material                | Metal                                                     |  |
| Ceiling-rose colour                  | Brushed metal                                             |  |
| Country of origin                    | China                                                     |  |
| Packaging info                       | 1 per box                                                 |  |
| Packaging dimension                  | 11 cm × 11 cm × 14 cm                                     |  |
| Packaging weight (including product) | 440 grams                                                 |  |
| CE Certification                     | EN 60598                                                  |  |
|                                      |                                                           |  |