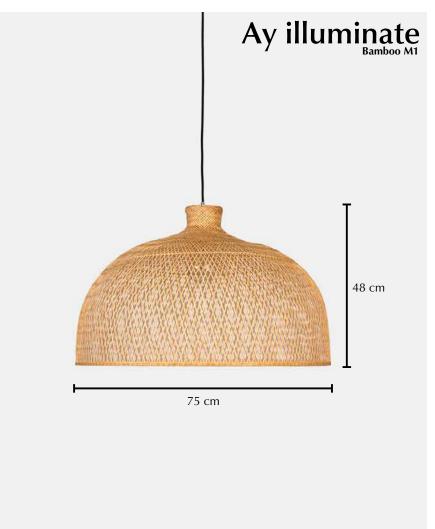

# Bamboo M1

## Lamp

| Ref. code (shade)                    | 701.101.01            |
|--------------------------------------|-----------------------|
| Ref. code (including pendant)        | 701.101.01/P          |
| Product name                         | Bamboo M1             |
| Product family                       | M-series              |
| Colour                               | Natural               |
| Material                             | Bamboo                |
| Size                                 | ø 75 cm × 48 cm       |
| Weight                               | 0,5 kg                |
| Country of origin                    | China                 |
| Design by                            | Ay illuminate         |
| Packaging info                       | 2 per box             |
| Packaging dimension                  | 76 cm × 76 cm × 69 cm |
| Packaging weight (including product) | 4,1 kg                |