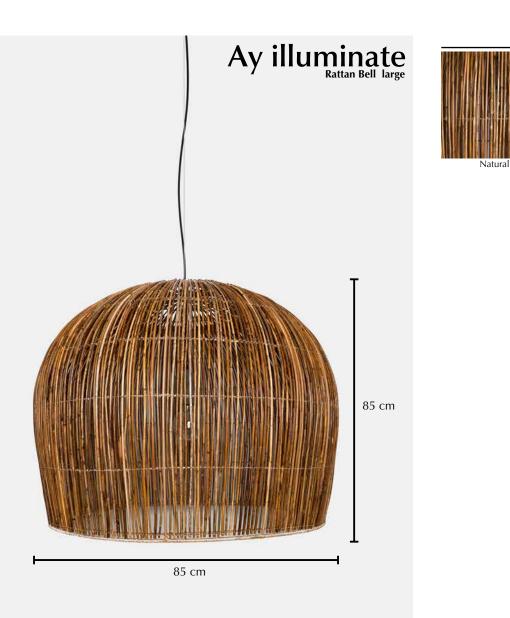

## Rattan Bell large

| Lamp                                 |                           |
|--------------------------------------|---------------------------|
| Ref. code (shade)                    | 640.101.03                |
| Ref. code (including pendant)        | 640.101.03/P              |
| Product name                         | Rattan Bell large         |
| Product family                       | Rattan                    |
| Colour                               | Natural                   |
| Material                             | Metal frame, Rattan       |
| Size                                 | ø 85 cm × 85 cm           |
| Weight                               | 5,5 kg                    |
| Country of origin                    | Philippines               |
| Design by                            | Ay illuminate             |
| Packaging info                       | 1 per box                 |
| Packaging dimension                  | 86 cm × 86 cm × 86 cm     |
| Packaging weight (including product) | 10,5 kg                   |
| Pendant                              |                           |
| Ref. code                            | 100.030.01                |
| Pendant material                     | Concrete                  |
| Pendant fitting                      | E27. Max 60 watt          |
| Pendant suitable for dimmer          | Yes                       |
| Weight                               | 850 grams                 |
| Cord lenght                          | 300 cm                    |
| Cord material                        | Black textile covered     |
| Supporting metal wire                | Yes                       |
| Ceiling rose diameter                | Ø 10,0 cm                 |
| Ceiling-rose material                | Metal                     |
| Ceiling-rose colour                  | Black                     |
| Country of origin                    | China                     |
| Packaging info                       | 1 per box                 |
| Packaging dimension                  | 18 cm × 13,5 cm × 13,5 cm |
| Packaging weight (including product) | 976 grams                 |
| CE Certification                     | EN 60598                  |
|                                      |                           |