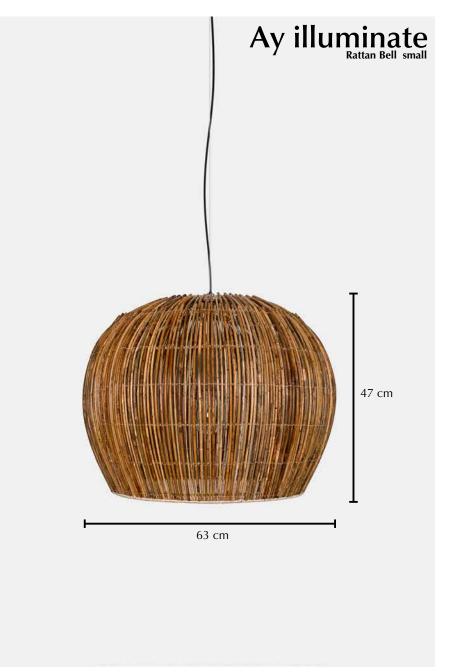

## **Rattan Bell small**

Packaging weight (including product) 5,5 kg

| 640.101.01            |
|-----------------------|
| 640.101.01/P          |
| Rattan Bell small     |
| Rattan                |
| Natural               |
| Metal frame, Rattan   |
| ø 63 cm × 47 cm       |
| 3 kg                  |
| Philippines           |
| Ay illuminate         |
| 1 per box             |
| 64 cm × 64 cm × 51 cm |
|                       |