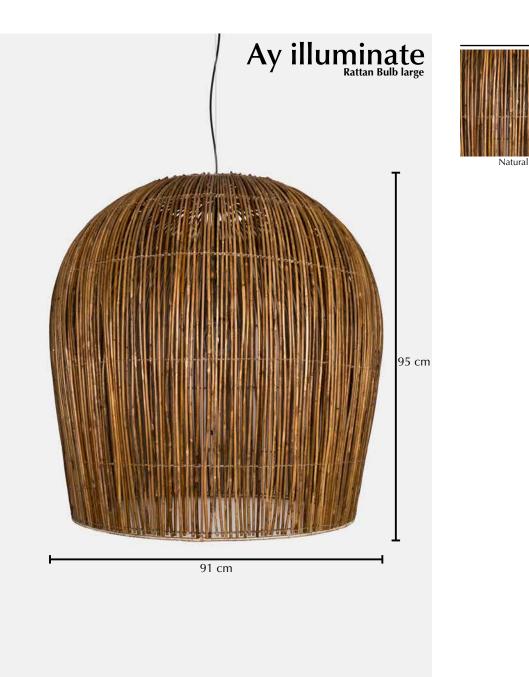

## Rattan Bulb large

| Lamp                                 |                           |
|--------------------------------------|---------------------------|
| Ref. code (shade)                    | 630.101.03                |
| Ref. code (including pendant)        | 630.101.03/P              |
| Product name                         | Rattan Bulb large         |
| Product family                       | Rattan                    |
| Colour                               | Natural                   |
| Material                             | Metal frame, Rattan       |
| Size                                 | ø 91 cm × 95 cm           |
| Weight                               | 7,1 kg                    |
| Country of origin                    | Philippines               |
| Design by                            | Ay illuminate             |
| Packaging info                       | 1 per box                 |
| Packaging dimension                  | 94 cm × 94 cm × 100 cm    |
| Packaging weight (including product) | 13,7 kg                   |
| Pendant                              |                           |
| Ref. code                            | 100.030.01                |
| Pendant material                     | Concrete                  |
| Pendant fitting                      | E27. Max 60 watt          |
| Pendant suitable for dimmer          | Yes                       |
| Weight                               | 850 grams                 |
| Cord lenght                          | 300 cm                    |
| Cord material                        | Black textile covered     |
| Supporting metal wire                | Yes                       |
| Ceiling rose diameter                | Ø 10,0 cm                 |
| Ceiling-rose material                | Metal                     |
| Ceiling-rose colour                  | Black                     |
| Country of origin                    | China                     |
| Packaging info                       | 1 per box                 |
| Packaging dimension                  | 18 cm × 13,5 cm × 13,5 cm |
| Packaging weight (including product) | 976 grams                 |
| CE Certification                     | EN 60598                  |
|                                      |                           |

Shade colours