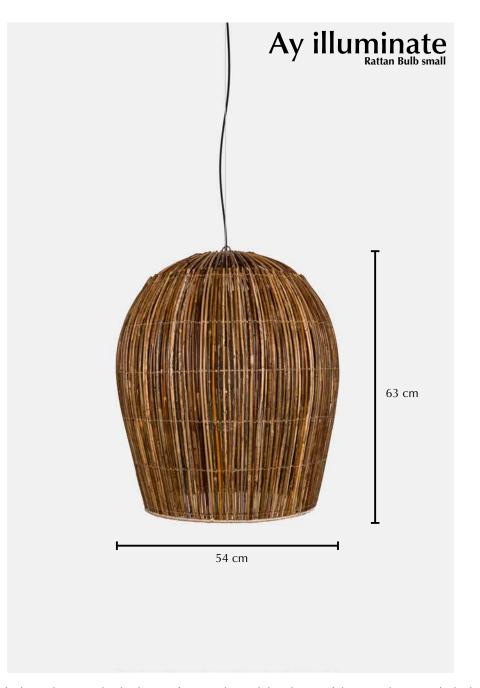

## Rattan Bulb small

## Lamp

| Ref. code (shade)                    | 630.101.01            |
|--------------------------------------|-----------------------|
| Ref. code (including pendant)        | 630.101.01/P          |
| Product name                         | Rattan Bulb small     |
| Product family                       | Rattan                |
| Colour                               | Natural               |
| Material                             | Metal frame, Rattan   |
| Size                                 | ø 54 cm × 62 cm       |
| Weight                               | 3,3 kg                |
| Country of origin                    | Philippines           |
| Design by                            | Ay illuminate         |
| Packaging info                       | 1 per box             |
| Packaging dimension                  | 57 cm × 57 cm × 64 cm |
| Packaging weight (including product) | 6,3 kg                |
|                                      |                       |