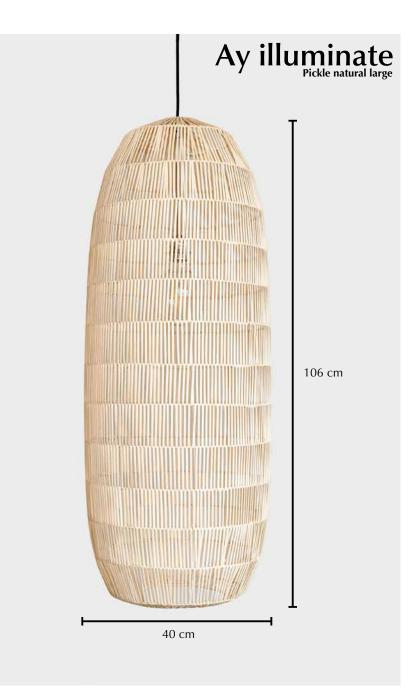

## Pickle natural large

| Lamp |
|------|
|------|

| Lamp                                 |                                      |
|--------------------------------------|--------------------------------------|
| Ref. code (shade)                    | 420.101.10                           |
| Ref. code (including pendant)        | 420.101.10/P                         |
| Product name                         | Pickle natural large                 |
| Product family                       | Pickle                               |
| Colour                               | Natural                              |
| Material                             | Rattan, metal frame                  |
| Size                                 | ø 40 cm × 106 cm                     |
| Weight                               | 2,2 kg                               |
| Country of origin                    | China                                |
| Design by                            | Ay illuminate                        |
| Packaging info                       | 1 per box                            |
| Packaging dimension                  | 43 cm $\times$ 43 cm $\times$ 108 cm |
| Packaging weight (including product) | 4,2 kg                               |
| Pendant                              |                                      |
| Ref. code                            | 100.090.01                           |
| Pendant material                     | Metal                                |
| Pendant fitting                      | E27 max. 60 watt                     |
| Pendant suitable for dimmer          | Yes                                  |
| Weight                               | 596 gram                             |
| Cord lenght                          | 300 cm                               |
| Cord material                        | Black textile covered                |
| Ceiling rose diameter                | 12,5 cm                              |
| Ceiling-rose material                | Metal                                |
| Ceiling-rose colour                  | Black                                |
| Country of origin                    | Assembled in NL                      |
| Packaging info                       | 1 per box                            |
| Packaging dimension                  | 39 cm × 12 cm × 12 cm                |
| Packaging weight (including product) | 700 gram                             |
|                                      | EN 60598                             |