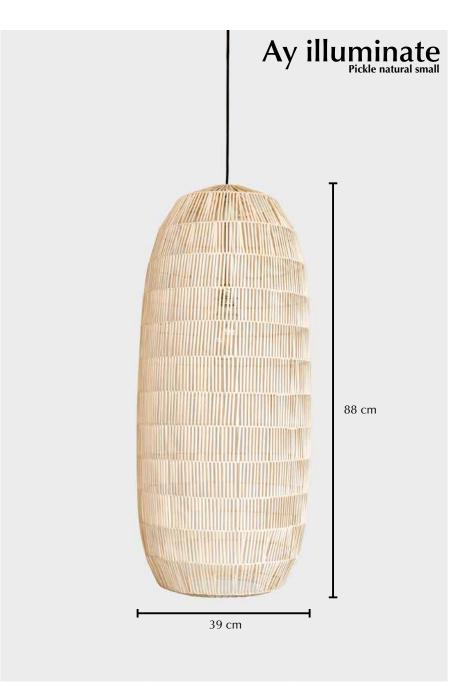

## Pickle natural small

## Lamp

| Ref. code (shade)                    | 420.101.05            |
|--------------------------------------|-----------------------|
| Ref. code (including pendant)        | 420.101.05/P          |
| Product name                         | Pickle natural small  |
| Product family                       | Pickle                |
| Colour                               | Natural               |
| Material                             | Rattan, metal frame   |
| Size                                 | ø 39 cm × 88 cm       |
| Weight                               | 1,9 kg                |
| Country of origin                    | China                 |
| Design by                            | Ay illuminate         |
| Packaging info                       | 1 per box             |
| Packaging dimension                  | 42 cm × 42 cm × 92 cm |
| Packaging weight (including product) | 3,7 kg                |
|                                      |                       |