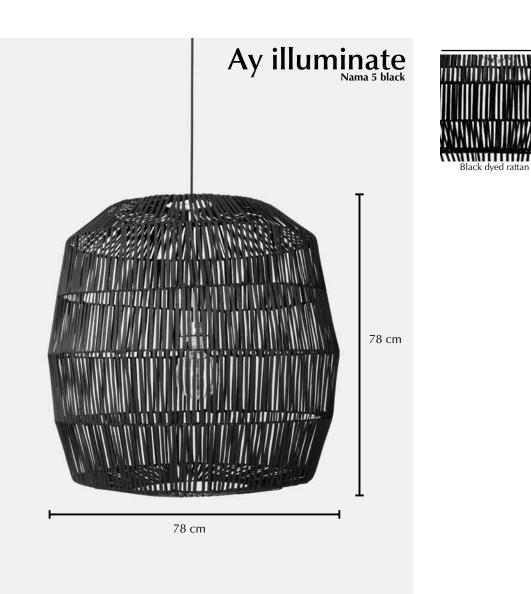

## Nama 5 black

| Lamp                                 |                                                           |
|--------------------------------------|-----------------------------------------------------------|
| Ref. code (shade)                    | 415.100.03                                                |
| Ref. code (including pendant)        | 415.100.03/P                                              |
| Product name                         | Nama 5 black                                              |
| Product family                       | Nama                                                      |
| Colour                               | Black                                                     |
| Material                             | Rattan                                                    |
| Size                                 | ø 78 cm × 78 cm                                           |
| Weight                               | 3 kg                                                      |
| Country of origin                    | China                                                     |
| Design by                            | Ay illuminate                                             |
| Packaging info                       | 1 per box                                                 |
| Packaging dimension                  | $80 \text{ cm} \times 80 \text{ cm} \times 80 \text{ cm}$ |
| Packaging weight (including product) | 6,3 kg                                                    |
| Pendant                              |                                                           |
| Ref. code                            | 100.050.01                                                |
| Pendant material                     | Metal                                                     |
| Pendant fitting                      | E27 max. 60 watt                                          |
| Pendant suitable for dimmer          | Yes                                                       |
| Weight                               | 365 grams                                                 |
| Cord lenght                          | 300 cm                                                    |
| Cord material                        | Black textile covered                                     |
| Ceiling rose diameter                | Ø 12,5 cm                                                 |
| Ceiling-rose material                | Metal                                                     |
| Ceiling-rose colour                  | Brushed metal                                             |
| Country of origin                    | China                                                     |
| Packaging info                       | 1 per box                                                 |
| Packaging dimension                  | 11 cm × 11 cm × 14 cm                                     |
| Packaging weight (including product) | 440 grams                                                 |
| CE Certification                     | EN 60598                                                  |
|                                      |                                                           |

Shade colours

Natural rattan