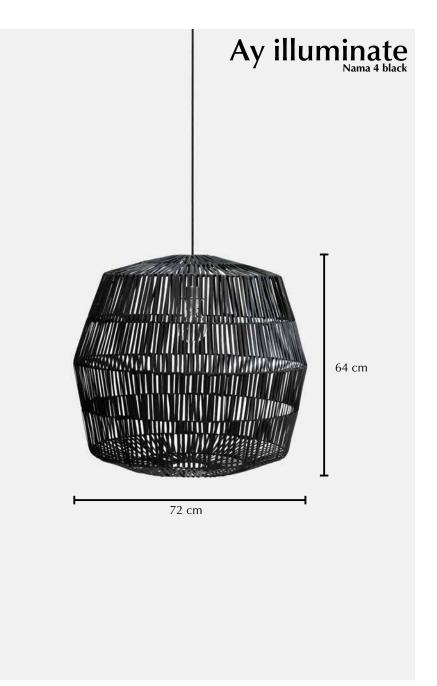

## Nama 4 black

## Lamp

| Ref. code (shade)                    | 414.100.02            |
|--------------------------------------|-----------------------|
| Ref. code (including pendant)        | 414.100.02/P          |
| Product name                         | Nama 4 black          |
| Product family                       | Nama                  |
| Colour                               | Black                 |
| Material                             | Rattan                |
| Size                                 | ø 72 cm × 64 cm       |
| Weight                               | 1,9 kg                |
| Country of origin                    | China                 |
| Design by                            | Ay illuminate         |
| Packaging info                       | 1 per box             |
| Packaging dimension                  | 74 cm × 74 cm × 67 cm |
| Packaging weight (including product) | 5,1 kg                |