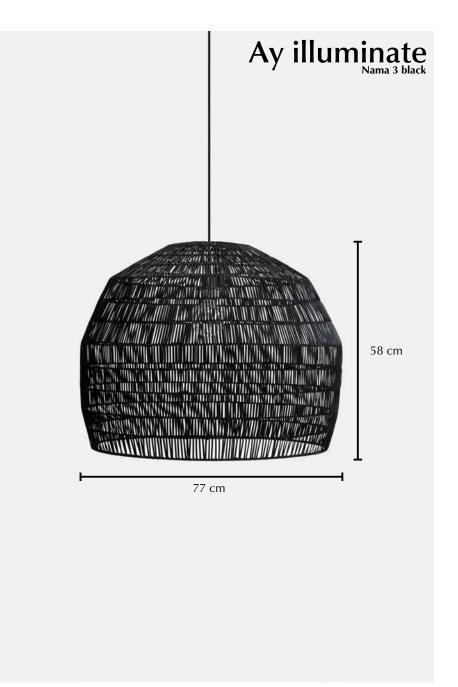

## Nama 3 black

## Lamp

| -                                    |                       |
|--------------------------------------|-----------------------|
| Ref. code (shade)                    | 413.100.03            |
| Ref. code (including pendant)        | 413.100.03/P          |
| Product name                         | Nama 3 black          |
| Product family                       | Nama                  |
| Colour                               | Black                 |
| Material                             | Rattan                |
| Size                                 | ø 77 cm × 58 cm       |
| Weight                               | 3,1 kg                |
| Country of origin                    | China                 |
| Design by                            | Ay illuminate         |
| Packaging info                       | 1 per box             |
| Packaging dimension                  | 78 cm × 78 cm × 62 cm |
| Packaging weight (including product) | 5,1 kg                |