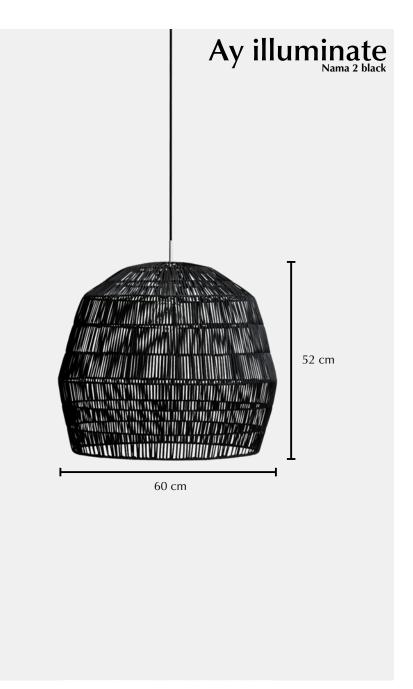

## Nama 2 black

## Lamp

| Ref. code (shade)                    | 412.100.02            |
|--------------------------------------|-----------------------|
| Ref. code (including pendant)        | 412.100.02/P          |
| Product name                         | Nama 2 black          |
| Product family                       | Nama                  |
| Colour                               | Black                 |
| Material                             | Rattan                |
| Size                                 | ø 60 cm × 52 cm       |
| Weight                               | 2,2 kg                |
| Country of origin                    | China                 |
| Design by                            | Ay illuminate         |
| Packaging info                       | 1 per box             |
| Packaging dimension                  | 60 cm × 60 cm × 55 cm |
| Packaging weight (including product) | 4,3 kg                |