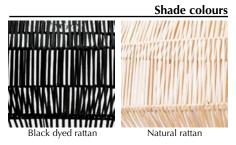

## Lamp

| Ref. code (shade)                    | 412.100.02            |
|--------------------------------------|-----------------------|
| Ref. code (including pendant)        | 412.100.02/P          |
| Product name                         | Nama 2 black          |
| Product family                       | Nama                  |
| Colour                               | Black                 |
| Material                             | Rattan                |
| Size                                 | ø 60 cm × 52 cm       |
| Weight                               | 2,2 kg                |
| Country of origin                    | China                 |
| Design by                            | Ay illuminate         |
| Packaging info                       | 1 per box             |
| Packaging dimension                  | 60 cm × 60 cm × 55 cm |
| Packaging weight (including product) | 4,3 kg                |