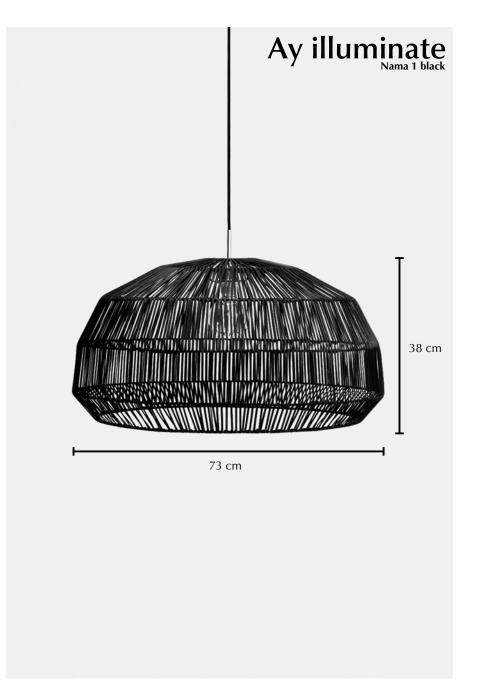

## Nama 1 black

## Lamp

| Ref. code (shade)                    | 411.100.01            |
|--------------------------------------|-----------------------|
| Ref. code (including pendant)        | 411.100.01/P          |
| Product name                         | Nama 1 black          |
| Product family                       | Nama                  |
| Colour                               | Black                 |
| Material                             | Rattan                |
| Size                                 | ø 72 cm × 37 cm       |
| Weight                               | 1,1 kg                |
| Country of origin                    | China                 |
| Design by                            | Ay illuminate         |
| Packaging info                       | 2 per box             |
| Packaging dimension                  | 75 cm × 75 cm × 70 cm |
| Packaging weight (including product) | 4,5 kg                |
|                                      |                       |

## Pendant

| rendant                              |                       |
|--------------------------------------|-----------------------|
| Ref. code                            | 100.050.01            |
| Pendant material                     | Metal                 |
| Pendant fitting                      | E27 max. 60 watt      |
| Pendant suitable for dimmer          | Yes                   |
| Weight                               | 365 grams             |
| Cord lenght                          | 300 cm                |
| Cord material                        | Black textile covered |
| Ceiling rose diameter                | Ø 12,5 cm             |
| Ceiling-rose material                | Metal                 |
| Ceiling-rose colour                  | Brushed metal         |
| Country of origin                    | China                 |
| Packaging info                       | 1 per box             |
| Packaging dimension                  | 11 cm × 11 cm × 14 cm |
| Packaging weight (including product) | 440 grams             |
| CE Certification                     | EN 60598              |
|                                      |                       |