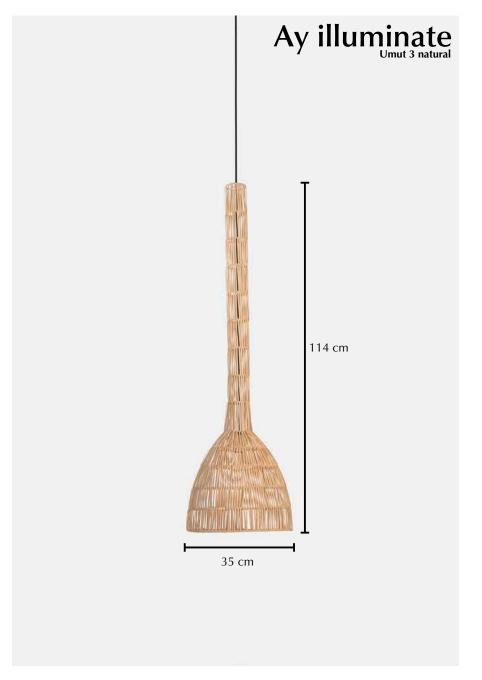

## **Umut 3 natural**

## Lamp

| Ref. code (shade)                    | 403.101.01             |
|--------------------------------------|------------------------|
| Ref. code (including pendant)        | 403.101.01/P           |
| Product name                         | Umut 3 natural         |
| Product family                       | Umut                   |
| Colour                               | Natural                |
| Material                             | Rattan                 |
| Size                                 | ø 35 cm × 114 cm       |
| Weight                               | 1,3 kg                 |
| Country of origin                    | China                  |
| Design by                            | Ay illuminate          |
| Packaging info                       | 2 per box              |
| Packaging dimension                  | 118 cm × 40 cm × 40 cm |
| Packaging weight (including product) | 3,05 kg                |