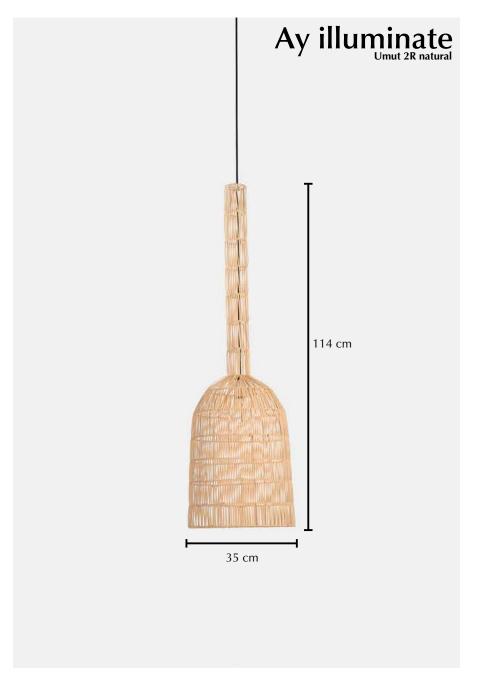

## Umut 2R natural

## Lamp

| Ref. code (shade)                    | 402.101.01             |
|--------------------------------------|------------------------|
| Ref. code (including pendant)        | 402.101.01/P           |
| Product name                         | Umut 2R natural        |
| Product family                       | Umut                   |
| Colour                               | Natural                |
| Material                             | Rattan                 |
| Size                                 | ø 35 cm × 114 cm       |
| Weight                               | 1,3 kg                 |
| Country of origin                    | China                  |
| Design by                            | Ay illuminate          |
| Packaging info                       | 2 per box              |
| Packaging dimension                  | 118 cm × 40 cm × 40 cm |
| Packaging weight (including product) | 3,05 kg                |