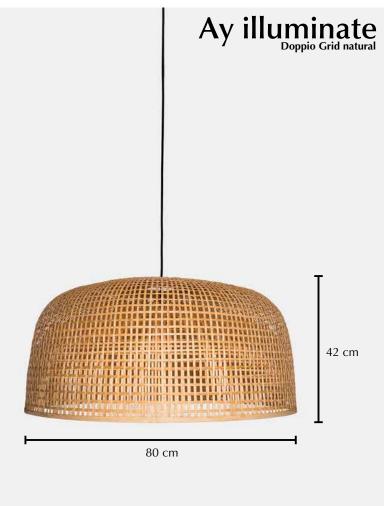

## Doppio Grid natural

| •                                    |                       |
|--------------------------------------|-----------------------|
| Ref. code (shade)                    | 320.101.02            |
| Ref. code (including pendant)        | 320.101.02/P          |
| Product name                         | Doppio Grid natural   |
| Product family                       | Doppio                |
| Colour                               | Natural               |
| Material                             | Bamboo                |
| Size                                 | ø 80 cm × 42 cm       |
| Weight                               | 0,7 kg                |
| Country of origin                    | China                 |
| Design by                            | Ay illuminate         |
| Packaging info                       | 1 per box             |
| Packaging dimension                  | 81 cm × 81 cm × 43 cm |
| Packaging weight (including product) | 4,2 kg                |