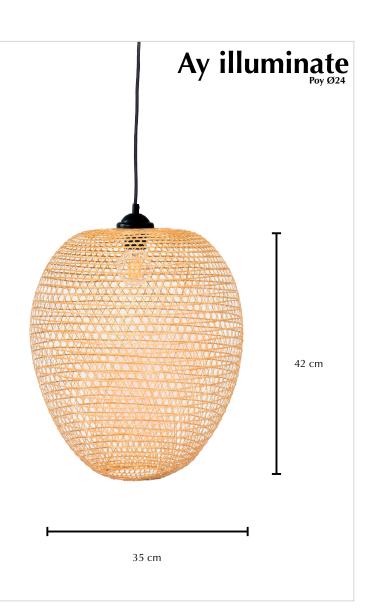

## Poy Ø35

## Lamp

| Lamp                                 |               |
|--------------------------------------|---------------|
| Ref. code (shade)                    | 303.101.05    |
| Ref. code (including pendant)        | 303.101.05/P  |
| Product name                         | Poy Ø35       |
| Product family                       | Poy           |
| Colour                               | Natural       |
| Material                             | Bamboo        |
| Size                                 | Ø35 h42 cm    |
| Weight                               | 1,2KG         |
| Country of origin                    | China         |
| Design by                            | Ay illuminate |
| Packaging info                       | 1 per box     |
| Packaging dimension                  | 37x37x42 cm   |
| Packaging weight (including product) | 2KG           |