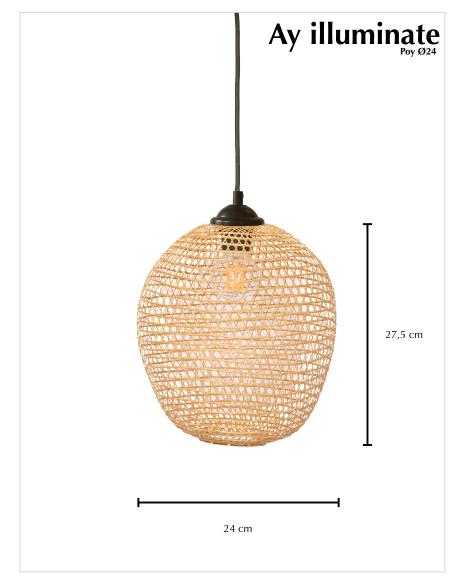

## Poy Ø24

## Lamp

| Ref. code (shade)                    | 303.101.01    |
|--------------------------------------|---------------|
| Ref. code (including pendant)        | 303.101.01/P  |
| Product name                         | Poy Ø24       |
| Product family                       | Poy           |
| Colour                               | Natural       |
| Material                             | Bamboo        |
| Size                                 | Ø24 h27,5 cm  |
| Weight                               | 1 KG          |
| Country of origin                    | China         |
| Design by                            | Ay illuminate |
| Packaging info                       | 1 per box     |
| Packaging dimension                  | 25x25x28 cm   |
| Packaging weight (including product) | 1,5KG         |