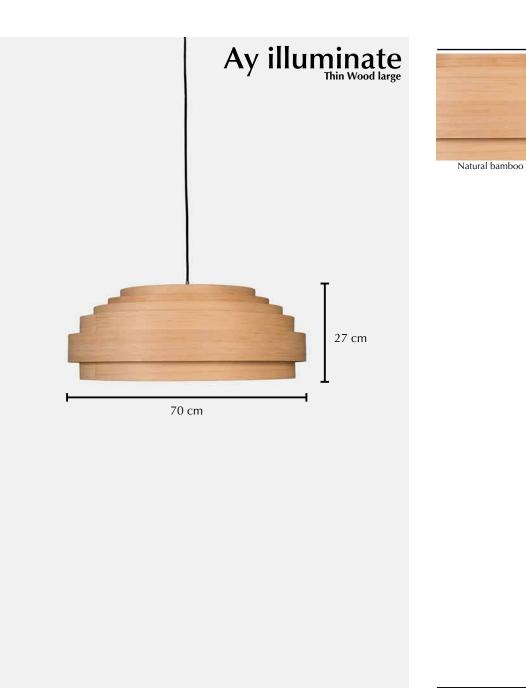

## Thin Wood large

| Lamp                                 |                                     |
|--------------------------------------|-------------------------------------|
| Ref. code (shade)                    | 220.101.03                          |
| Ref. code (including pendant)        | 220.101.03/P                        |
| Product name                         | Thin Wood large                     |
| Product family                       | Thin Wood                           |
| Colour                               | Natural                             |
| Material                             | Bamboo                              |
| Size                                 | ø 70 cm × 27 cm                     |
| Weight                               | 2 kg                                |
| Country of origin                    | China                               |
| Design by                            | Ay illuminate                       |
| Packaging info                       | 1 per box                           |
| Packaging dimension                  | 72 cm $\times$ 72 cm $\times$ 30 cm |
| Packaging weight (including product) | 4 kg                                |
| Pendant                              |                                     |
| Ref. code                            | 100.050.01                          |
| Pendant material                     | Metal                               |
| Pendant fitting                      | E27 max. 60 watt                    |
| Pendant suitable for dimmer          | Yes                                 |
| Weight                               | 365 grams                           |
| Cord lenght                          | 300 cm                              |
| Cord material                        | Black textile covered               |
| Ceiling rose diameter                | Ø 12,5 cm                           |
| Ceiling-rose material                | Metal                               |
| Ceiling-rose colour                  | Brushed metal                       |
| Country of origin                    | China                               |
| Packaging info                       | 1 per box                           |
| Packaging dimension                  | 11 cm × 11 cm × 14 cm               |
| Packaging weight (including product) | 440 grams                           |
| CE Certification                     | EN 60598                            |
|                                      |                                     |