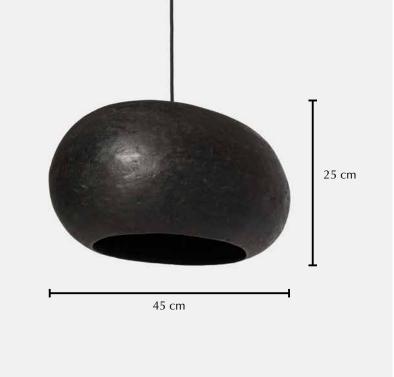

# **Pebble large**

### Lamp

| Ref. code (shade)                    | 180.100.03            |
|--------------------------------------|-----------------------|
| Ref. code (including pendant)        | 180.100.03/P          |
| Product name                         | Pebble large          |
| Product family                       | Pebble                |
| Colour                               | Coal                  |
| Material                             | Recycled cardboard    |
| Size                                 | 45 cm × 36 cm × 25 cm |
| Weight                               | 1,45 kg               |
| Country of origin                    | Philippines           |
| Design by                            | Ay illuminate         |
| Packaging info                       | 1 per box             |
| Packaging dimension                  | 43 cm × 39 cm × 29 cm |
| Packaging weight (including product) | 2,3 kg                |
|                                      |                       |