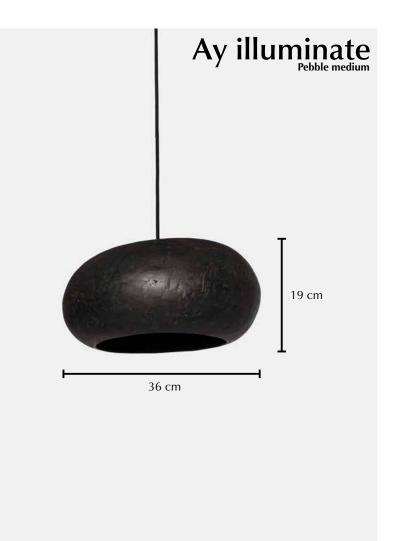

## Pebble medium

## Lamp

| •                                    |                                     |
|--------------------------------------|-------------------------------------|
| Ref. code (shade)                    | 180.100.02                          |
| Ref. code (including pendant)        | 180.100.02/P                        |
| Product name                         | Pebble medium                       |
| Product family                       | Pebble                              |
| Colour                               | Coal                                |
| Material                             | Recycled cardboard                  |
| Size                                 | 36 cm × 27 cm × 19 cm               |
| Weight                               | 0,8 kg                              |
| Country of origin                    | Philippines                         |
| Design by                            | Ay illuminate                       |
| Packaging info                       | 1 per box                           |
| Packaging dimension                  | 34 cm $\times$ 32 cm $\times$ 23 cm |
| Packaging weight (including product) | 1,43 kg                             |
| Pendant                              |                                     |