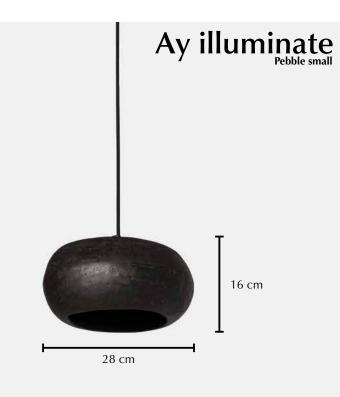

## Pebble small

| Lamp                                 |                       |
|--------------------------------------|-----------------------|
| Ref. code (shade)                    | 180.100.01            |
| Ref. code (including pendant)        | 180.100.01/P          |
| Product name                         | Pebble small          |
| Product family                       | Pebble                |
| Colour                               | Coal                  |
| Material                             | Recycled cardboard    |
| Size                                 | 28 cm × 21 cm × 16 cm |
| Weight                               | 0,48 kg               |
| Country of origin                    | Philippines           |
| Design by                            | Ay illuminate         |
| Packaging info                       | 1 per box             |
| Packaging dimension                  | 26 cm × 22 cm × 20 cm |
| Packaging weight (including product) | 0,83 kg               |
|                                      |                       |